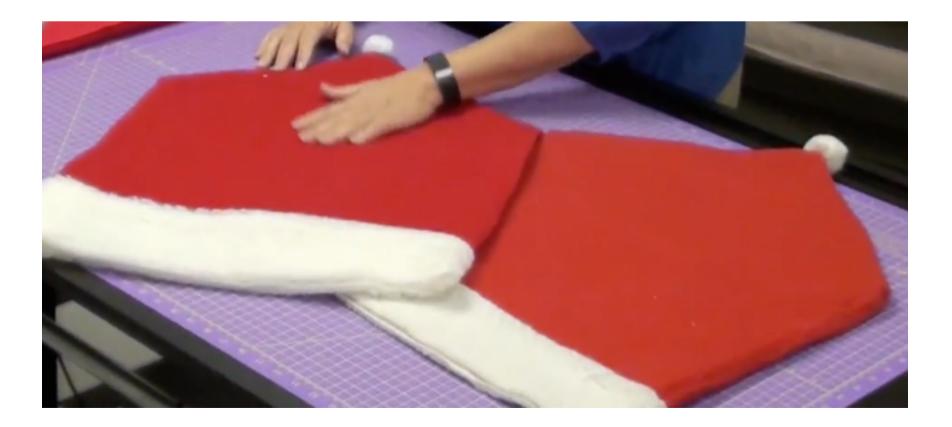

#### Let's make a BIG Santa Hat!

Cut the red fabric: 42"wide x 22" tall Cut the white fabric 42" wide x 5" tall Fold the red fabric so it is 21" wide x 22" tall Find the Center of the top edge and mark (10 1/2" is the center mark) Measure down 8" on each side and mark Line up the ruler from the center top mark to the 8" mark and cut off the corner Repeat for the other side Attach the white fabric to the bottom straight edge of the hat using a 3/8" seam allowance, and a straight stitch. Finish the edge with a zig zag stitch. Stitch the one side seam (the other side is a fold) and the two top seams using the same method.

Turn Right Side Out and hand stitch the pom pom to the tip of the hat.

Please refer to the video to see exactly how to implement this process.

MKKB Enterprises, INC www.MargaretMoorehead.com Office: 618-467-0484 Cell: 618-444-2385 Margaret@MargaretMoorehead.com