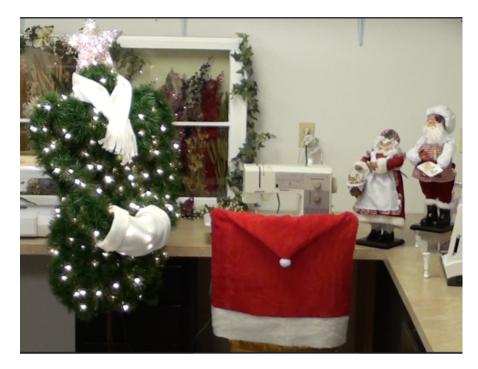

## Santa Hat Chair Covers

#### Let's make a BIG Santa Hat!

Cut the red fabric: 42"wide x 22" tall Cut the white fabric 42" wide x 5" tall Fold the red fabric so it is 21" wide x 22" tall Find the Center of the top edge and mark (10 1/2" is the center mark) Measure down 8" on each side and mark Line up the ruler from the center top mark to the 8" mark and cut off the corner Repeat for the other side Attach the white fabric to the bottom straight edge of the hat using a 3/8" seam allowance, and a straight stitch. Finish the edge with a zig zag stitch. Stitch the one side seam (the other side is a fold) and the two top seams using the same method.

Turn Right Side Out and hand stitch the pom pom to the tip of the hat.

Please refer to the video to see exactly how to implement this process.

MKKB Enterprises, INC www.MargaretMoorehead.com Office: 618-467-0484 Cell: 618-444-2385 Margaret@MargaretMoorehead.com