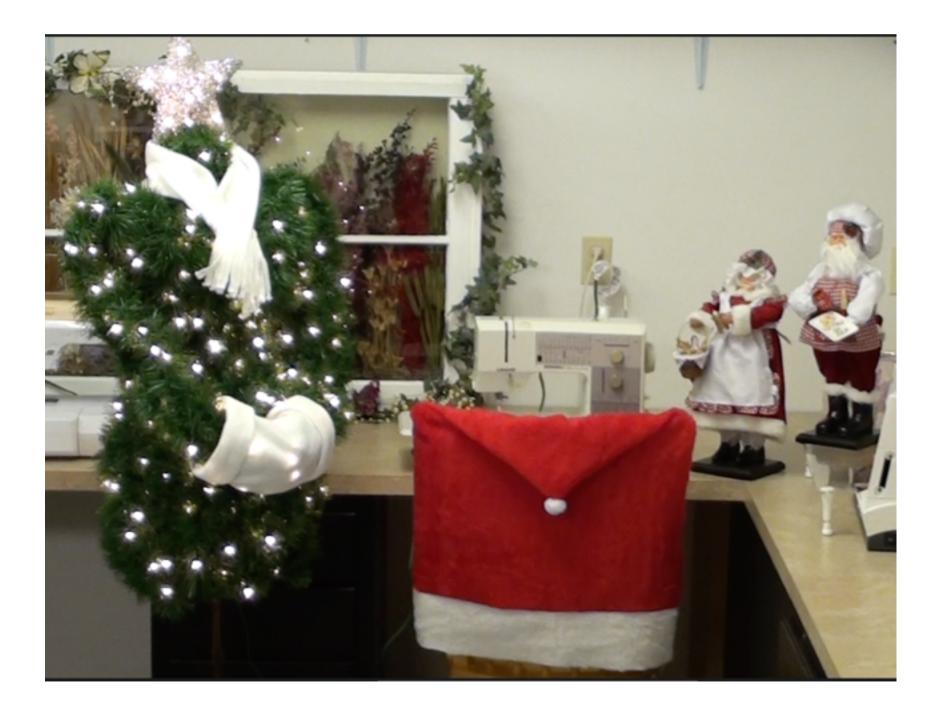

## Santa Hat Chair Covers

#### Let's make a BIG Santa Hat!

Cut the red fabric: 42"wide x 22" tall Cut the white fabric 42" wide x 5" tall Fold the red fabric so it is 21" wide x 22" tall Find the Center of the top edge and mark (10 1/2" is the center mark) Measure down 8" on each side and mark Line up the ruler from the center top mark to the 8" mark and cut off the corner Repeat for the other side Attach the white fabric to the bottom straight edge of the hat using a 3/8" seam allowance, and a straight stitch. Finish the edge with a zig zag stitch. Stitch the one side seam (the other side is a fold) and the two top seams using the same method.

Turn Right Side Out and hand stitch the pom pom to the tip of the hat.

Please refer to the video to see exactly how to implement this process.

MKKB Enterprises, INC www.MargaretMoorehead.com Office: 618-467-0484 Cell: 618-444-2385 Margaret@MargaretMoorehead.com