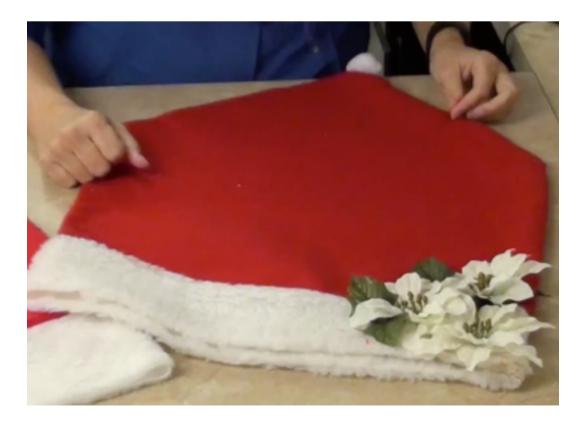

#### Let's make a BIG Santa Hat!

Cut the red fabric: 42"wide x 22" tall Cut the white fabric 42" wide x 5" tall Fold the red fabric so it is 21" wide x 22" tall Find the Center of the top edge and mark (10 1/2" is the center mark) Measure down 8" on each side and mark Line up the ruler from the center top mark to the 8" mark and cut off the corner Repeat for the other side Attach the white fabric to the bottom straight edge of the hat using a 3/8" seam allowance, and a straight stitch. Finish the edge with a zig zag stitch. Stitch the one side seam (the other side is a fold) and the two top seams using the same method.

Turn Right Side Out and hand stitch the pom pom to the tip of the hat.

Please refer to the video to see exactly how to implement this process.

MKKB Enterprises, INC www.MargaretMoorehead.com Office: 618-467-0484 Cell: 618-444-2385 Margaret@MargaretMoorehead.com