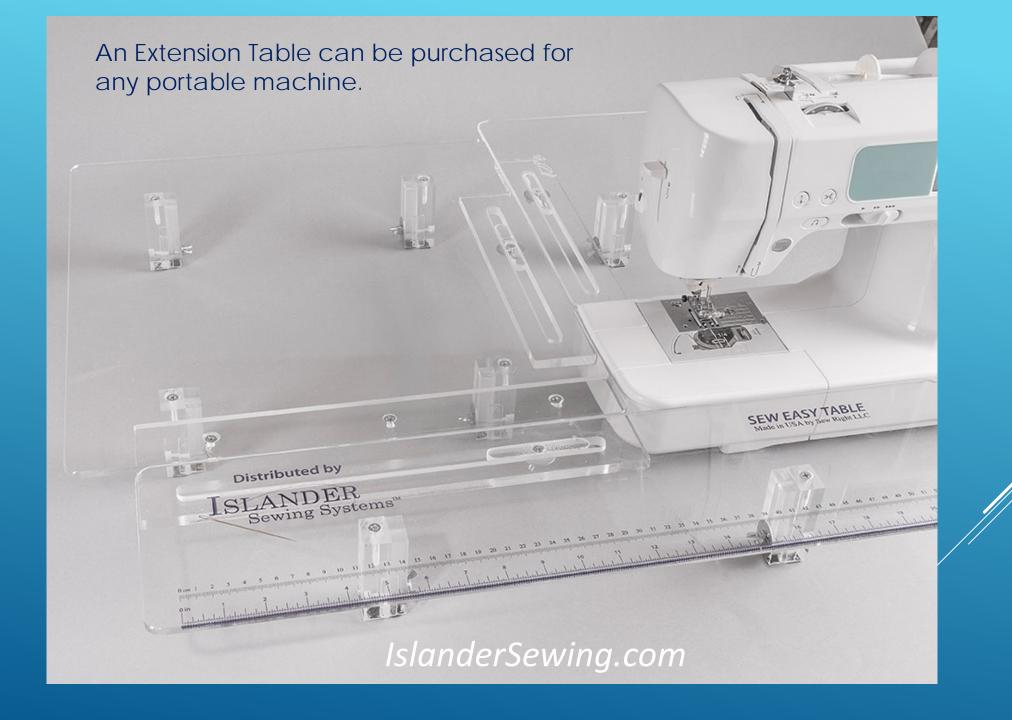

## 

"If you like to sew, when you learn these techniques YOU Will LOVE TO SEW!"

A FLAT SURFACE AROUND THE MACHINE BED IS A MUST FOR BETTER AND EASIER SEWING

- Elbows bent at 90 degree angle
- ► Knees bent at 90 degree angle
- Feet flat on the floor