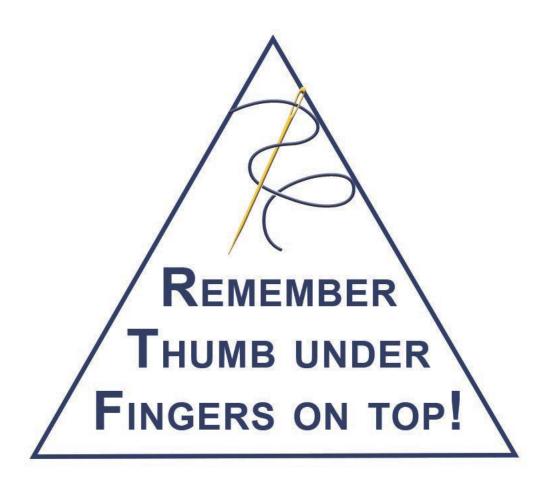

### THUMB UNDER FINGERS ON TOP!

Place the zipper stop at precisely 3/8" from top.
Align zipper teeth to be flush with the folded edge. Holding zipper and fabric, thumb under, fingers on top, stitch down to near bottom.

Stopping with the needle down, raise the foot and pull the slider to the top of the zipper. Lower foot.

Thumb under, fingers on top, grasp the shirt and sleeve matching the notch to the shoulder seam. Note - the sleeve is a bit longer than the shirt at this point.

Still holding the notch to shoulder seam with right hand, put the left hand between the shirt and sleeve. While you stitch, use finger tips to gently pull the sleeve back until it meets the armscye. Stitch up to shoulder seam.

Find the next notch; hold with thumb under, fingers on top and repeat with left hand pulling sleeve excess until it meets the armscye. Do this as you sew.