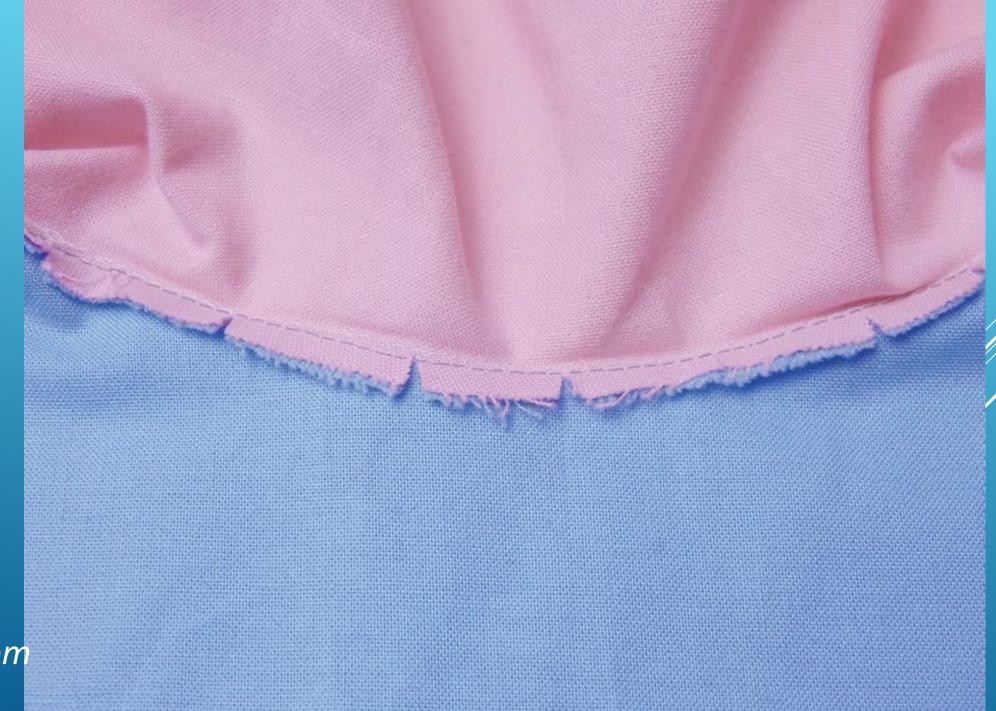

### PROPER UNDERSTITCHING

So important and yet many don't use it or don't understand it!

After stitching a curved seam like a neckline or armscye to a facing or lining at ¼" seam allowance, make clips in the seam allowance approximately ¼" apart. It is very important to clip ends as close to the stitching as possible.

Press the seam allowance toward the facing or lining.

From the right side, keeping the seam allowance toward the facing, topstitch very, very close to the ditch. Do not go in the ditch but stay a needle width away!

After Understitching properly the neckline with have a smooth curve, lay nicely against the body and the facing will NEVER show!