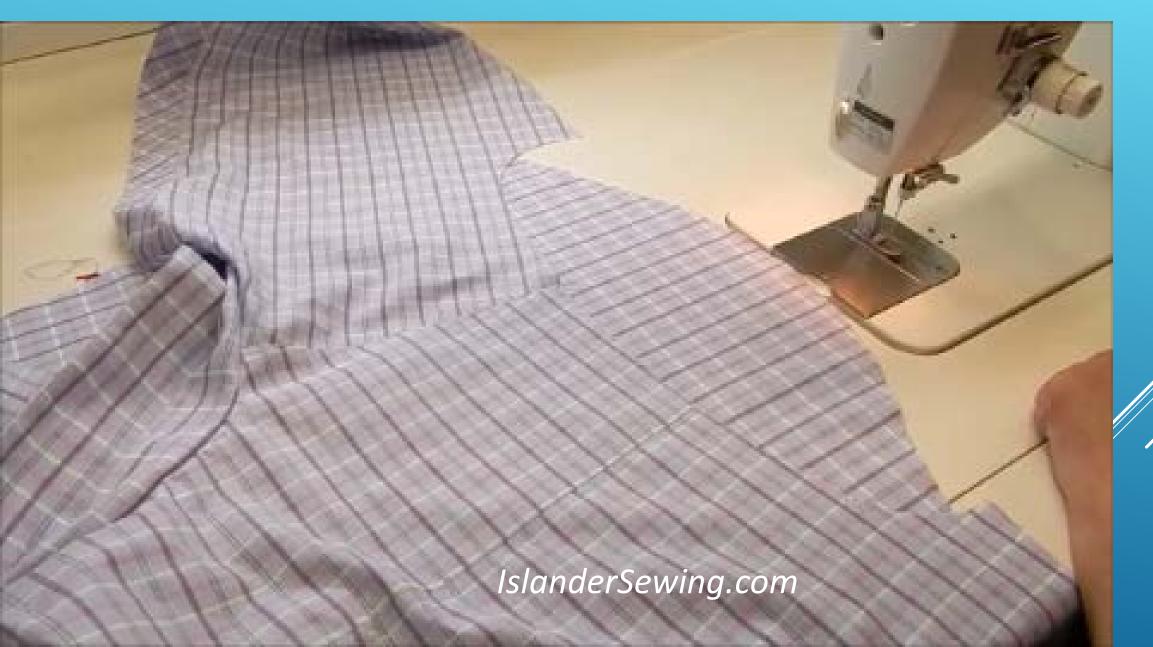

# SETTING FLAT CAP SLEEVE Easier than you think!

Place the sleeve on the machine bed, right side up and the shirt on top of the sleeve, wrong side up.

Align the sleeve and shirt at the underarm and stitch up to the notch. Stop with the needle down.

Thumb under, fingers on top, grasp the shirt and sleeve matching the notch to the shoulder seam. Note - the sleeve is a bit longer than the shirt at this point.

Still holding the notch to shoulder seam with right hand, put the left hand between the shirt and sleeve. While you stitch, use finger tips to gently pull the sleeve back until it meets the armscye. Stitch up to shoulder seam.

Find the next notch; hold with thumb under, fingers on top and repeat with left hand pulling sleeve excess until it meets the armscye. Do this as you sew.

#### Complete sewing to underarm edge.

SMOOTH, CLEAN SLEEVE CAP