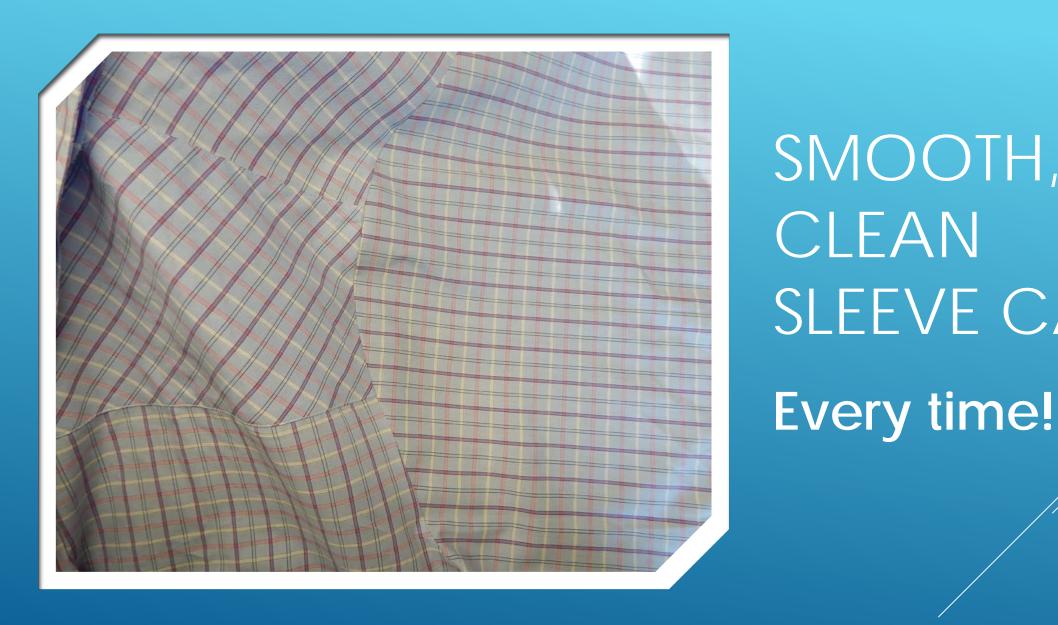

# SETTING FLAT CAP SLEEVE Easier than you think!

Place the sleeve on the machine bed, right side up and the shirt on top of the sleeve, wrong side up.

Align the sleeve and shirt at the underarm and stitch up to the notch. Stop with the needle down.

Thumb under, fingers on top, grasp the shirt and sleeve matching the notch to the shoulder seam. Note - the sleeve is a bit longer than the shirt at this point.

Still holding the notch to shoulder seam with right hand, put the left hand between the shirt and sleeve. While you stitch, use finger tips to gently pull the sleeve back until it meets the armscye. Stitch up to shoulder seam.

Find the next notch; hold with thumb under, fingers on top and repeat with left hand pulling sleeve excess until it meets the armscye. Do this as you sew.

#### Complete sewing to underarm edge.

SMOOTH, CLEAN SLEEVE CAP