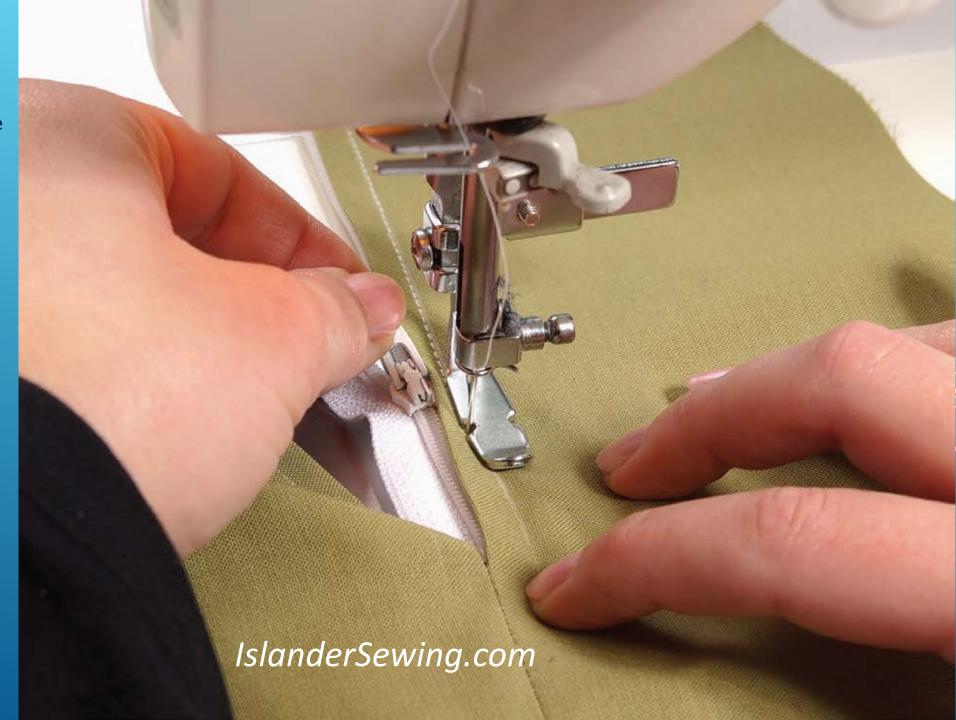

Place the zipper stop at precisely 3/8" from top.
Align zipper teeth to be flush with the folded edge. Holding zipper and fabric, thumb under, fingers on top, stitch down to near bottom.

Stopping with the needle down, raise the foot and pull the slider to the top of the zipper. Lower foot.

Continue stitching to just below the bottom stop. Turn the corner and stitch across.

Stitch to near the top.
Stopping with the needle down, lift the foot and pull the slider down past the foot. Lower the foot and complete stitching to the top.