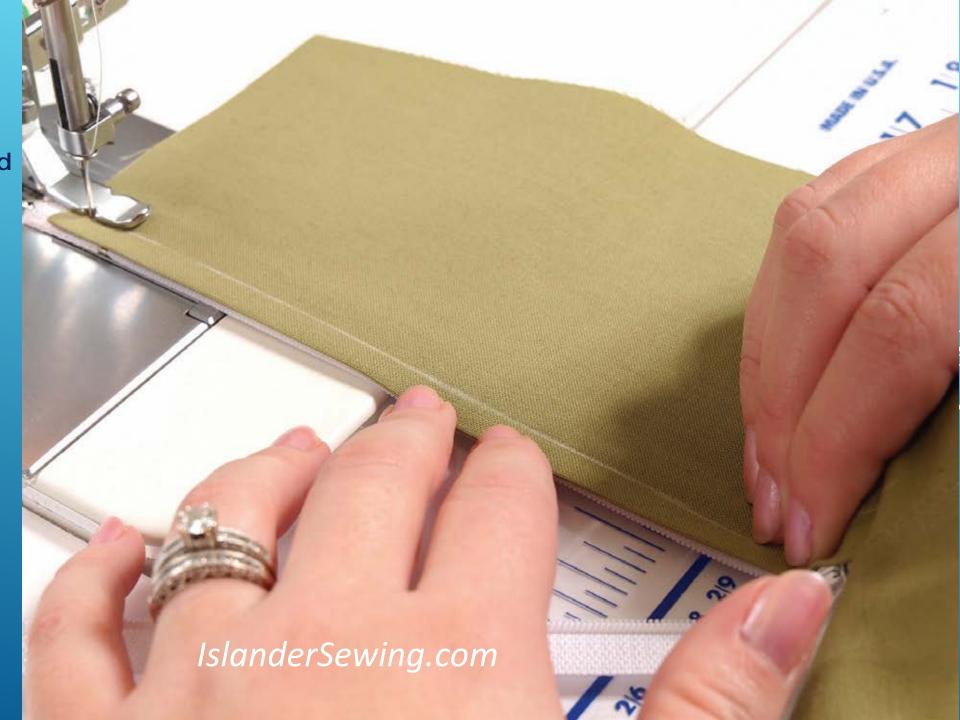

## INSERTING A SLOT ZIPPER In 90 seconds or less!

After applying interfacing to the seam allowance, RST, with a 5/8" seam, stitch only from the bottom of zipper opening down to end of seam.

After pressing the complete seam allowance open 5/8", chalk a fine line ¼" from the folded edge on both sides of the zipper opening.

Place the zipper stop at precisely 3/8" from top.
Align zipper teeth to be flush with the folded edge. Holding zipper and fabric, thumb under, fingers on top, stitch down to near bottom.

Stopping with the needle down, raise the foot and pull the slider to the top of the zipper. Lower foot.