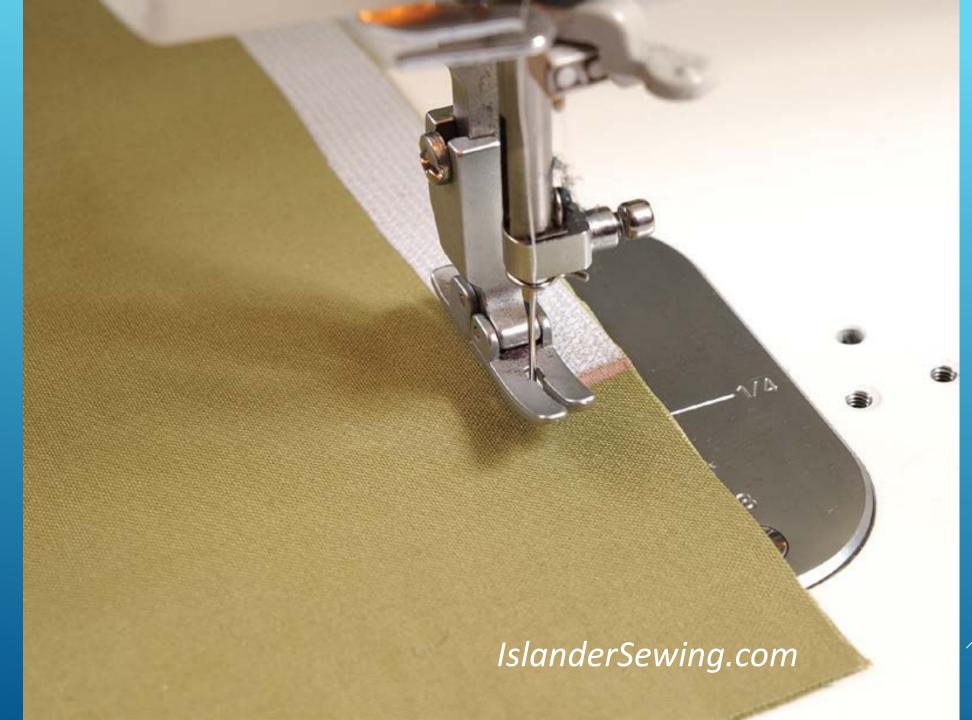

## INSERTING A SLOT ZIPPER In 90 seconds or less!

After applying interfacing to the seam allowance, RST, with a 5/8" seam, stitch only from the bottom of zipper opening down to end of seam.

After pressing the complete seam allowance open 5/8", chalk a fine line ¼" from the folded edge on both sides of the zipper opening.

Place the zipper stop at precisely 3/8" from top.
Align zipper teeth to be flush with the folded edge. Holding zipper and fabric, thumb under, fingers on top, stitch down to near bottom.

Stopping with the needle down, raise the foot and pull the slider to the top of the zipper. Lower foot.

Continue stitching to just below the bottom stop. Turn the corner and stitch across.

Stitch to near the top.
Stopping with the needle down, lift the foot and pull the slider down past the foot. Lower the foot and complete stitching to the top.