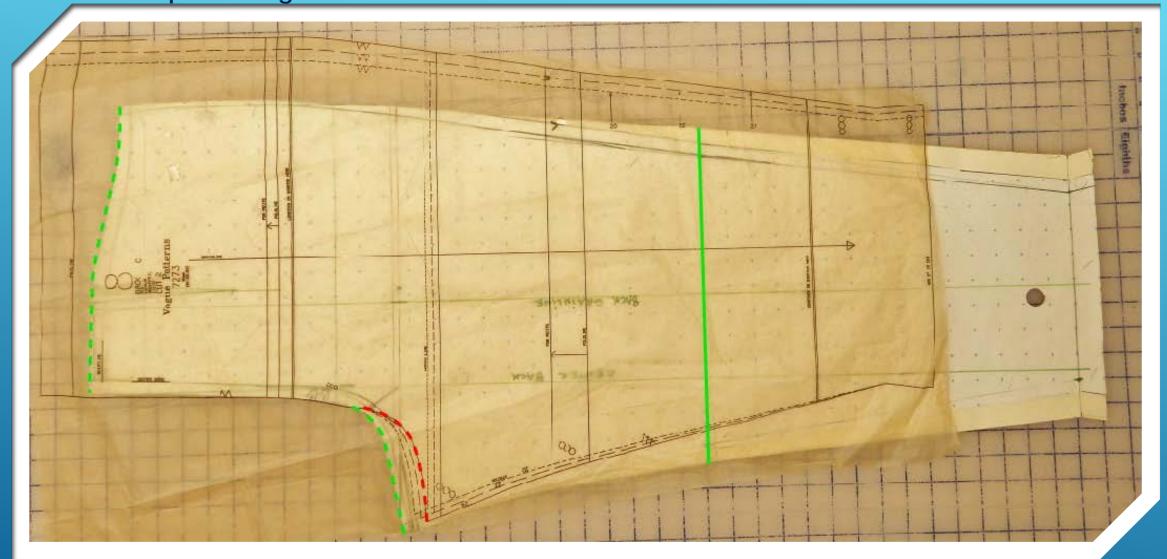

# THE **ONLY** WAY TO GET WELL FITTING PANTS EVERY TIME!

**Creating the Pant Sloper** 

IslanderSéwing.com

IslanderSewing.com

Basic Pant Sloper

Red line = Pattern cutting line
Green line = Sloper cutting lines and knee location

Red line = Pattern Green line = Sloper