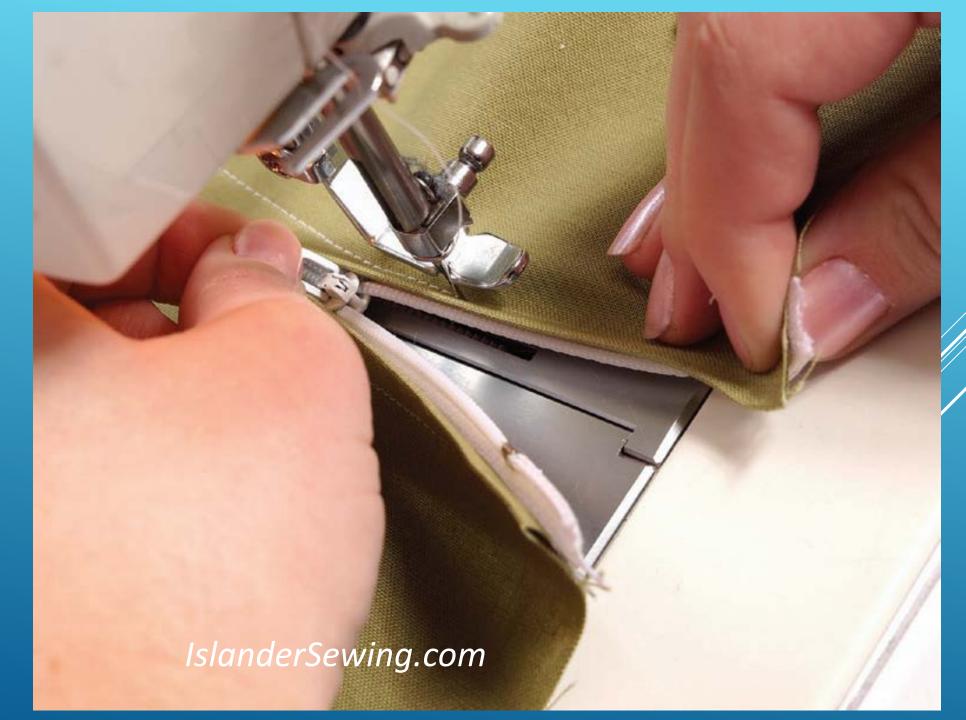

Continue stitching to just below the bottom stop. Turn the corner and stitch across.

Stitch to near the top.
Stopping with the needle down, lift the foot and pull the slider down past the foot. Lower the foot and complete stitching to the top.

With very little practice, you too will be inserting zippers in 90 second!