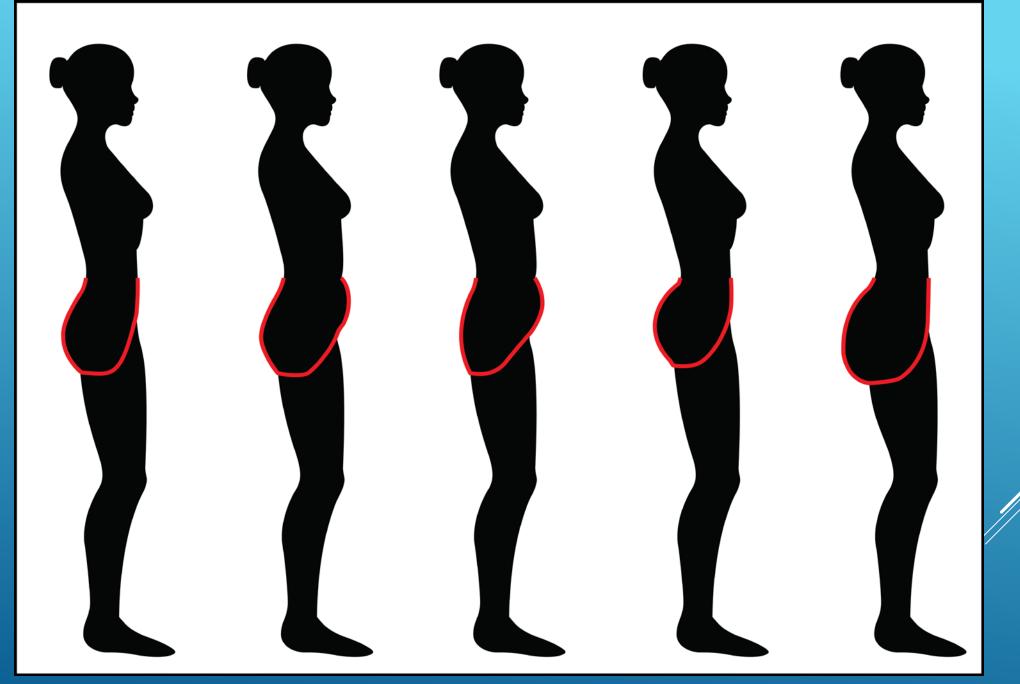

# THE **ONLY** WAY TO GET WELL FITTING PANTS EVERY TIME!

**Creating the Pant Sloper** 

IslanderSéwing.com

IslanderSewing.com

Basic Pant Sloper

Red line = Pattern cutting line
Green line = Sloper cutting lines and knee location

Red line = Pattern Green line = Sloper