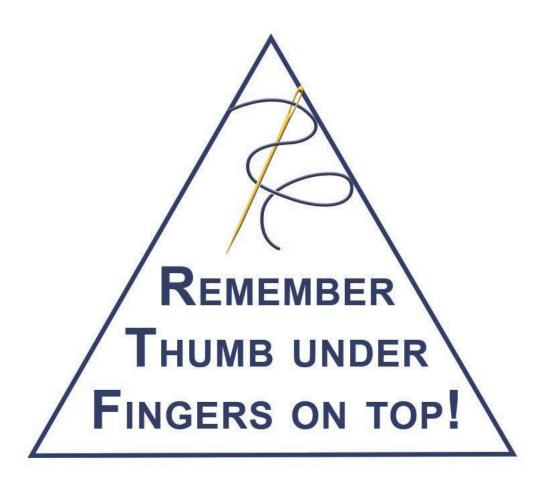

### THUMB UNDER FINGERS ON TOP!

Place the zipper stop at precisely 3/8" from top.
Align zipper teeth to be flush with the folded edge. Holding zipper and fabric, thumb under, fingers on top, stitch down to near bottom.

Stopping with the needle down, raise the foot and pull the slider to the top of the zipper. Lower foot.

Thumb under, fingers on top, grasp the shirt and sleeve matching the notch to the shoulder seam. Note - the sleeve is a bit longer than the shirt at this point.

Still holding the notch to shoulder seam with right hand, put the left hand between the shirt and sleeve. While you stitch, use finger tips to gently pull the sleeve back until it meets the armscye. Stitch up to shoulder seam.

Find the next notch; hold with thumb under, fingers on top and repeat with left hand pulling sleeve excess until it meets the armscye. Do this as you sew.