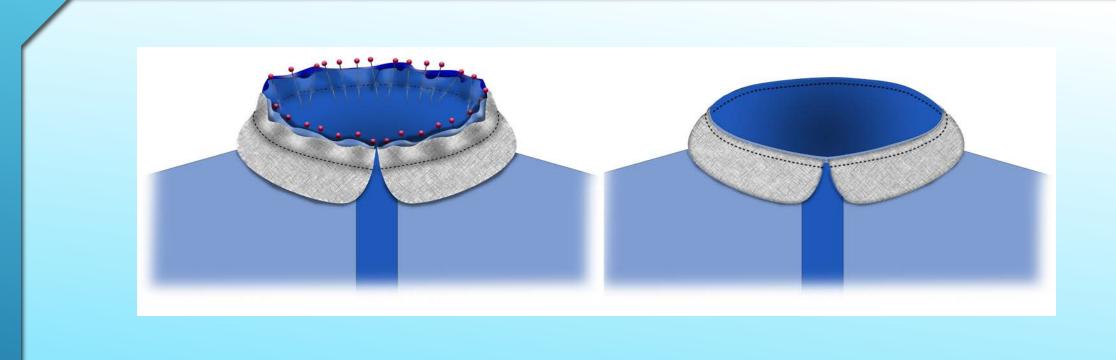

### PROPER UNDERSTITCHING

So important and yet many don't use it or don't understand it!

After stitching a curved seam like a neckline or armscye to a facing or lining at ¼" seam allowance, make clips in the seam allowance approximately ¼" apart. It is very important to clip ends as close to the stitching as possible.

Press the seam allowance toward the facing or lining.

From the right side, keeping the seam allowance toward the facing, topstitch very, very close to the ditch. Do not go in the ditch but stay a needle width away!

After Understitching properly the neckline with have a smooth curve, lay nicely against the body and the facing will NEVER show!