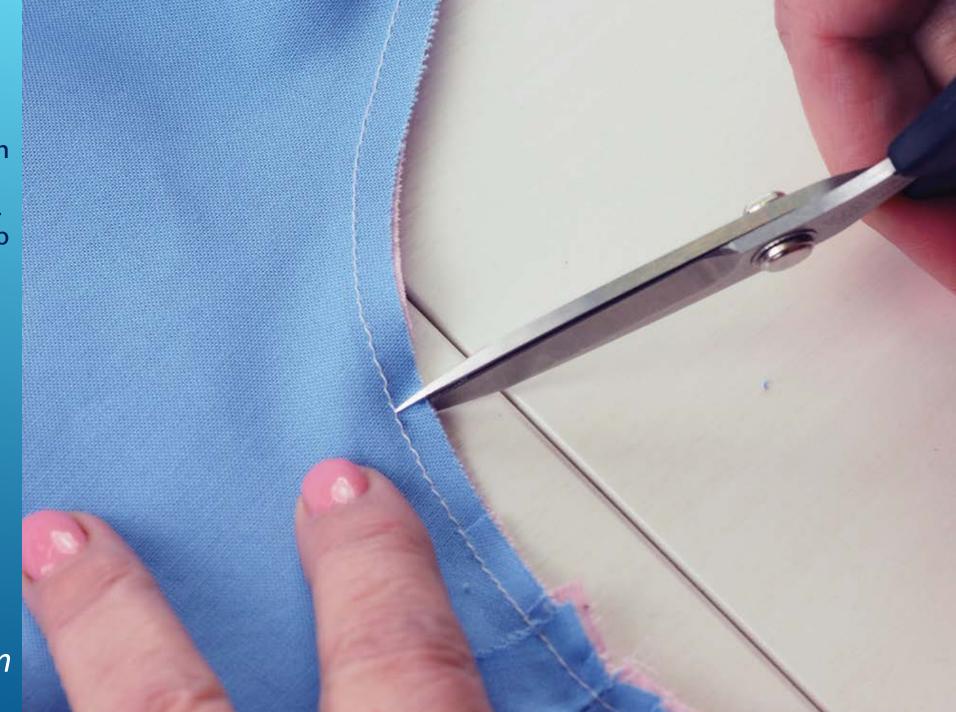

### PROPER UNDERSTITCHING

So important and yet many don't use it or don't understand it!

After stitching a curved seam like a neckline or armscye to a facing or lining at ¼" seam allowance, make clips in the seam allowance approximately ¼" apart. It is very important to clip ends as close to the stitching as possible.

Press the seam allowance toward the facing or lining.

From the right side, keeping the seam allowance toward the facing, topstitch very, very close to the ditch. Do not go in the ditch but stay a needle width away!