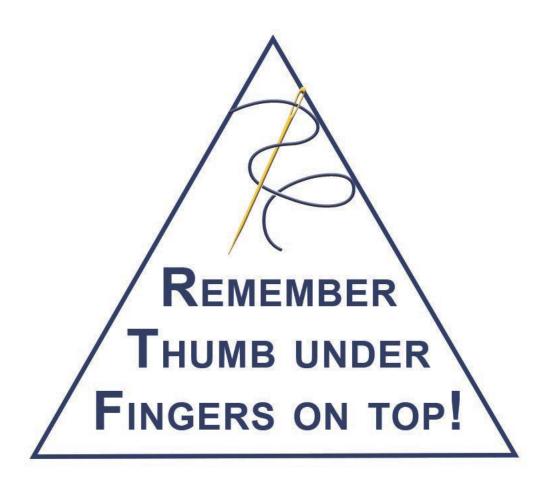

### THUMB UNDER FINGERS ON TOP!

Place the zipper stop at precisely 3/8" from top.
Align zipper teeth to be flush with the folded edge. Holding zipper and fabric, thumb under, fingers on top, stitch down to near bottom.

Stopping with the needle down, raise the foot and pull the slider to the top of the zipper. Lower foot.