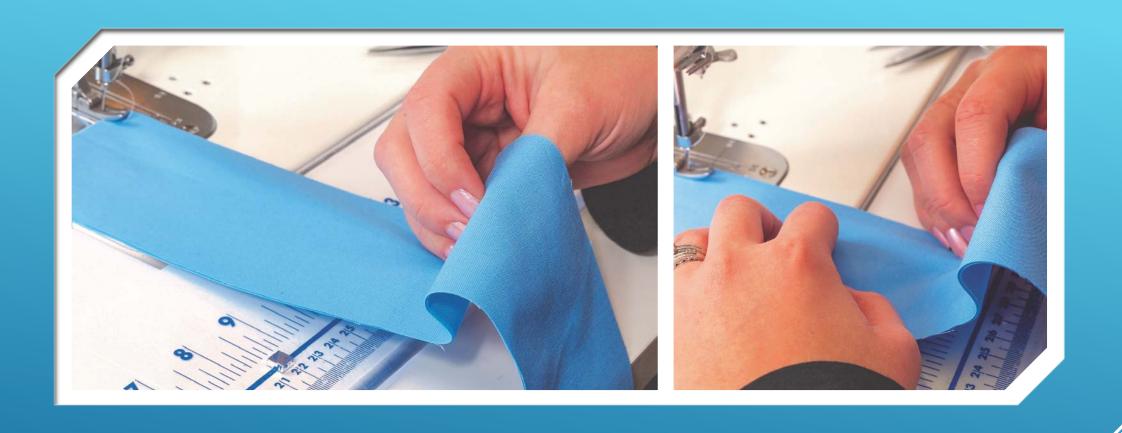

### THUMB UNDER FINGERS ON TOP!

# SETTING FLAT CAP SLEEVE Easier than you think!

Place the sleeve on the machine bed, right side up and the shirt on top of the sleeve, wrong side up.

Align the sleeve and shirt at the underarm and stitch up to the notch. Stop with the needle down.

Thumb under, fingers on top, grasp the shirt and sleeve matching the notch to the shoulder seam. Note - the sleeve is a bit longer than the shirt at this point.

Still holding the notch to shoulder seam with right hand, put the left hand between the shirt and sleeve. While you stitch, use finger tips to gently pull the sleeve back until it meets the armscye. Stitch up to shoulder seam.

Find the next notch; hold with thumb under, fingers on top and repeat with left hand pulling sleeve excess until it meets the armscye. Do this as you sew.