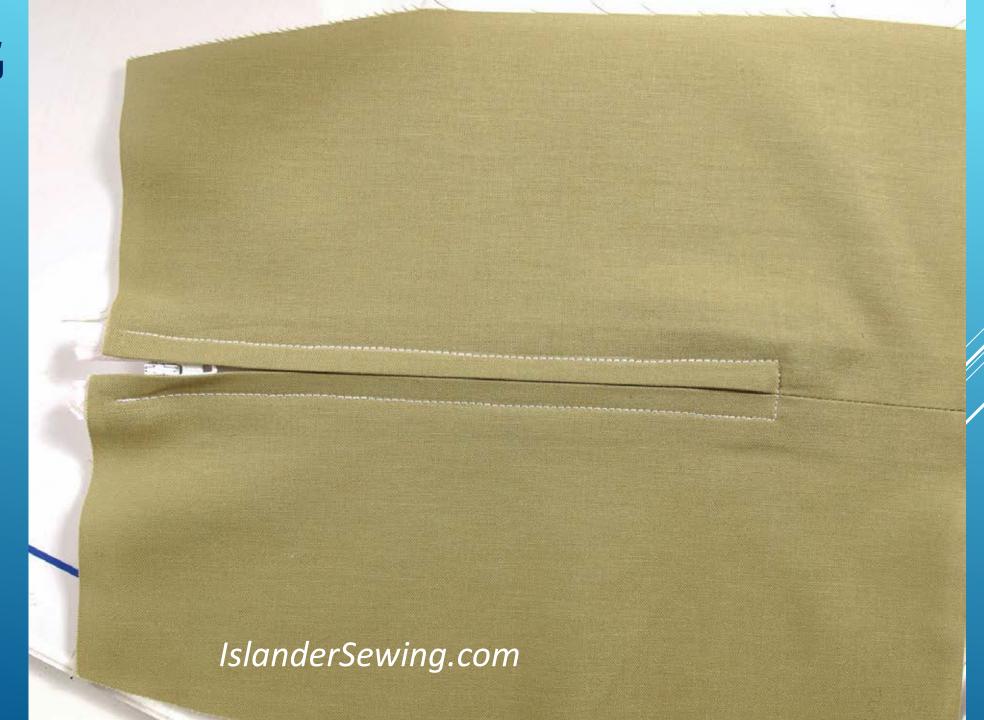

## INSERTING A SLOT ZIPPER In 90 seconds or less!

After applying interfacing to the seam allowance, RST, with a 5/8" seam, stitch only from the bottom of zipper opening down to end of seam.

After pressing the complete seam allowance open 5/8", chalk a fine line ¼" from the folded edge on both sides of the zipper opening.

Place the zipper stop at precisely 3/8" from top.
Align zipper teeth to be flush with the folded edge. Holding zipper and fabric, thumb under, fingers on top, stitch down to near bottom.

Stopping with the needle down, raise the foot and pull the slider to the top of the zipper. Lower foot.

Continue stitching to just below the bottom stop. Turn the corner and stitch across.

Stitch to near the top.
Stopping with the needle down, lift the foot and pull the slider down past the foot. Lower the foot and complete stitching to the top.

With very little practice, you too will be inserting zippers in 90 second!