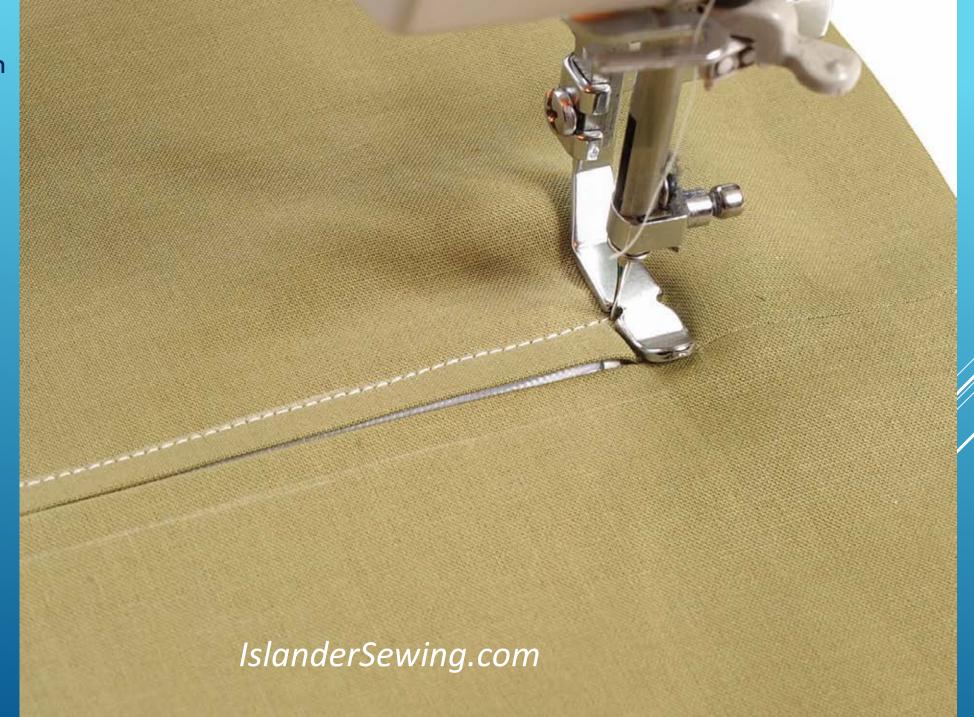

Continue stitching to just below the bottom stop. Turn the corner and stitch across.

Stitch to near the top.
Stopping with the needle down, lift the foot and pull the slider down past the foot. Lower the foot and complete stitching to the top.

With very little practice, you too will be inserting zippers in 90 second!