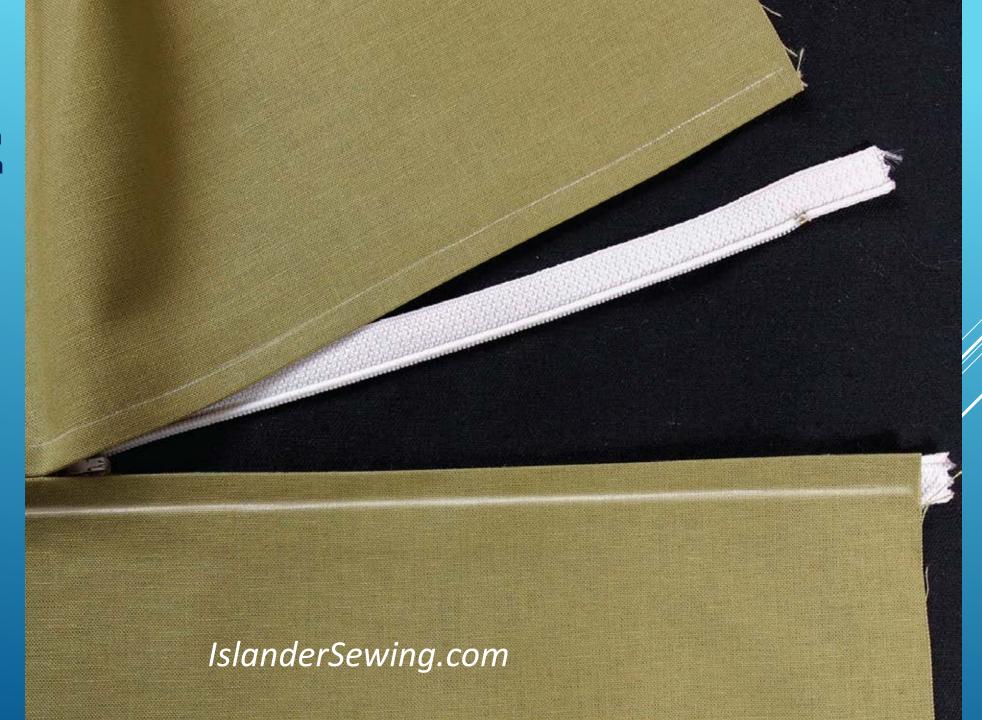

## INSERTING A SLOT ZIPPER In 90 seconds or less!

After applying interfacing to the seam allowance, RST, with a 5/8" seam, stitch only from the bottom of zipper opening down to end of seam.

After pressing the complete seam allowance open 5/8", chalk a fine line ¼" from the folded edge on both sides of the zipper opening.

Place the zipper stop at precisely 3/8" from top.
Align zipper teeth to be flush with the folded edge. Holding zipper and fabric, thumb under, fingers on top, stitch down to near bottom.

Stopping with the needle down, raise the foot and pull the slider to the top of the zipper. Lower foot.

Continue stitching to just below the bottom stop. Turn the corner and stitch across.

Stitch to near the top.
Stopping with the needle down, lift the foot and pull the slider down past the foot. Lower the foot and complete stitching to the top.

With very little practice, you too will be inserting zippers in 90 second!