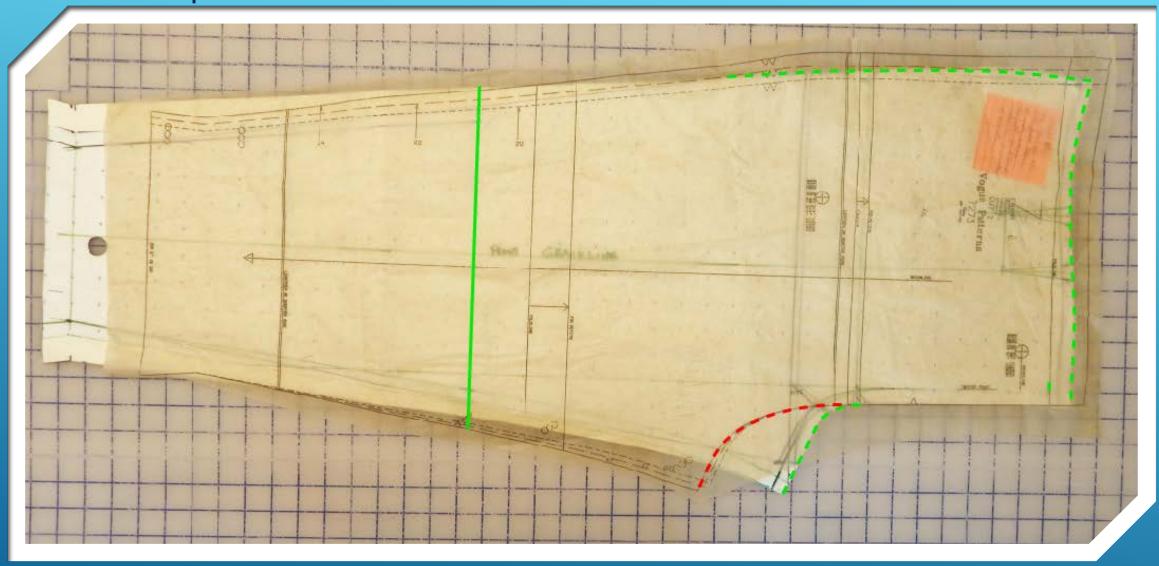

#### SLEEVE & PANT

# THE **ONLY** WAY TO GET WELL FITTING PANTS EVERY TIME!

**Creating the Pant Sloper** 

IslanderSéwing.com

IslanderSewing.com

Basic Pant Sloper

Red line = Pattern cutting line
Green line = Sloper cutting lines and knee location

Red line = Pattern Green line = Sloper