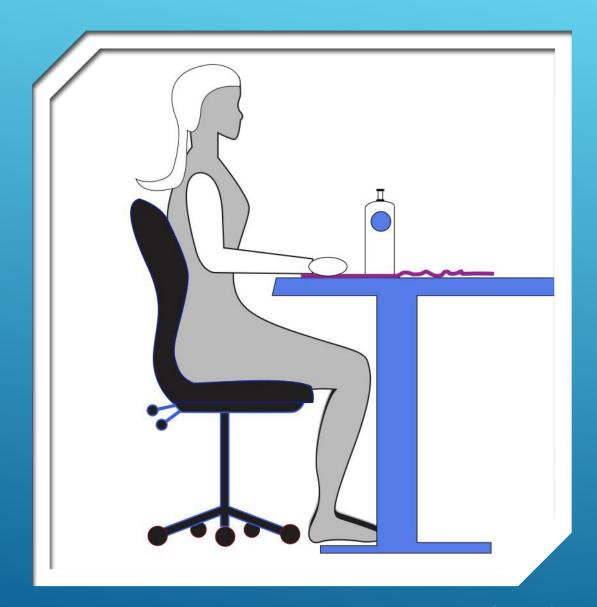

## 

"If you like to sew, when you learn these techniques YOU Will LOVE TO SEW!"

A FLAT SURFACE AROUND THE MACHINE BED IS A MUST FOR BETTER AND EASIER SEWING

- Elbows bent at 90 degree angle
- ► Knees bent at 90 degree angle
- Feet flat on the floor

ERGONOMICS WHILE SEWING