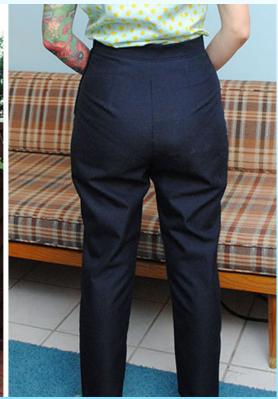

#### SLEEVE & PANT

# THE **ONLY** WAY TO GET WELL FITTING PANTS EVERY TIME!

**Creating the Pant Sloper** 

IslanderSéwing.com

IslanderSewing.com

Basic Pant Sloper

Red line = Pattern cutting line
Green line = Sloper cutting lines and knee location