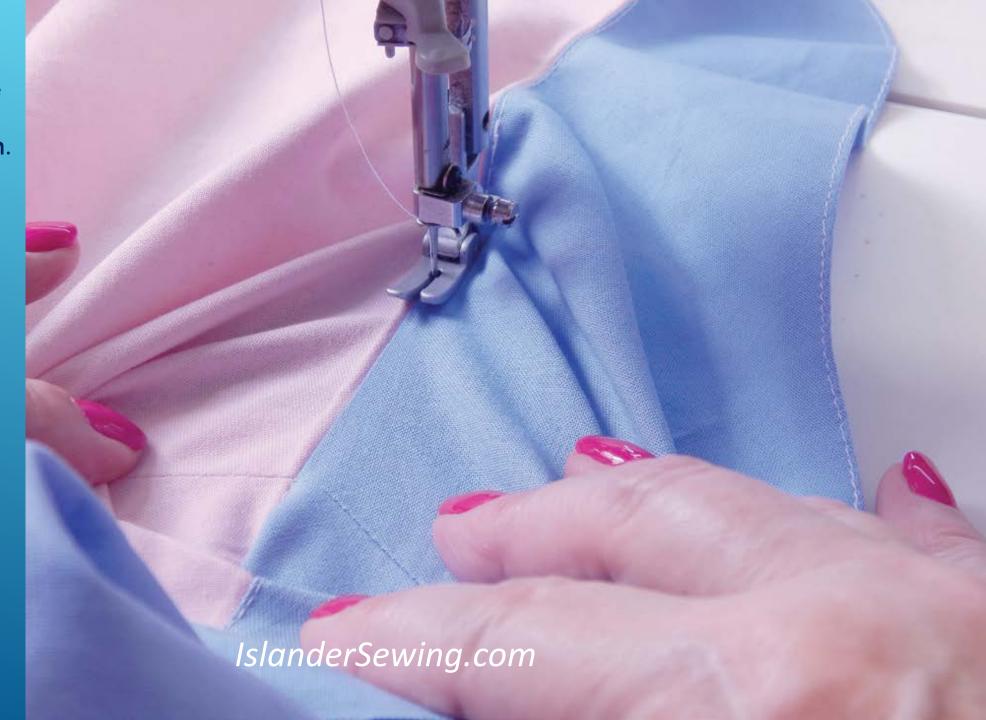

# SETTING FLAT CAP SLEEVE Easier than you think!

Place the sleeve on the machine bed, right side up and the shirt on top of the sleeve, wrong side up.

Align the sleeve and shirt at the underarm and stitch up to the notch. Stop with the needle down.

Thumb under, fingers on top, grasp the shirt and sleeve matching the notch to the shoulder seam. Note - the sleeve is a bit longer than the shirt at this point.

Still holding the notch to shoulder seam with right hand, put the left hand between the shirt and sleeve. While you stitch, use finger tips to gently pull the sleeve back until it meets the armscye. Stitch up to shoulder seam.

Find the next notch; hold with thumb under, fingers on top and repeat with left hand pulling sleeve excess until it meets the armscye. Do this as you sew.

#### Complete sewing to underarm edge.

SMOOTH, CLEAN SLEEVE CAP