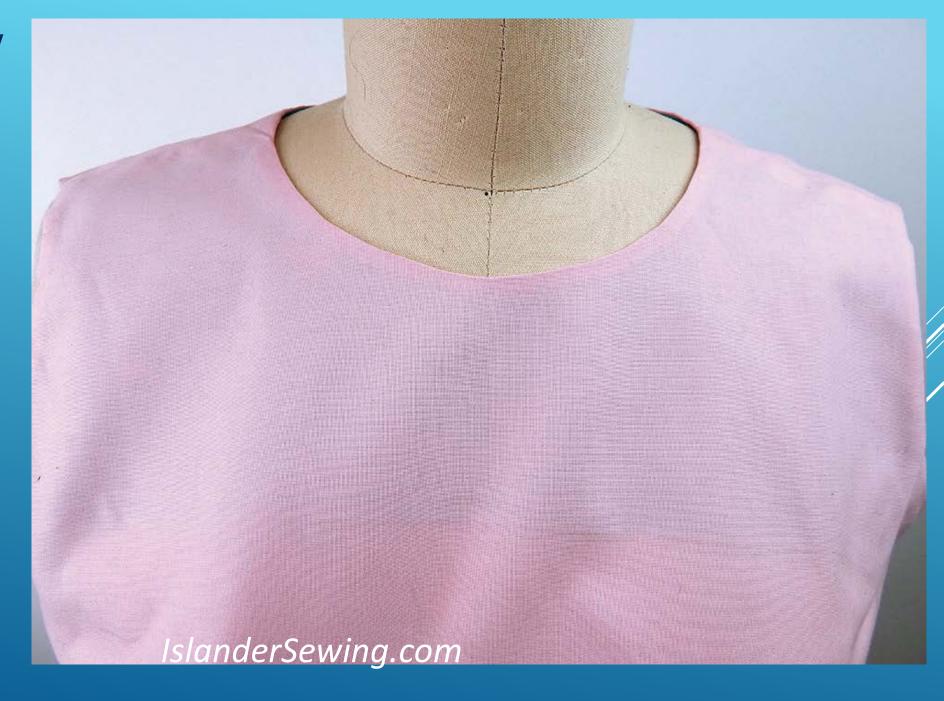

### PROPER UNDERSTITCHING

So important and yet many don't use it or don't understand it!

After stitching a curved seam like a neckline or armscye to a facing or lining at ¼" seam allowance, make clips in the seam allowance approximately ¼" apart. It is very important to clip ends as close to the stitching as possible.

Press the seam allowance toward the facing or lining.

From the right side, keeping the seam allowance toward the facing, topstitch very, very close to the ditch. Do not go in the ditch but stay a needle width away!

After Understitching properly the neckline with have a smooth curve, lay nicely against the body and the facing will NEVER show!