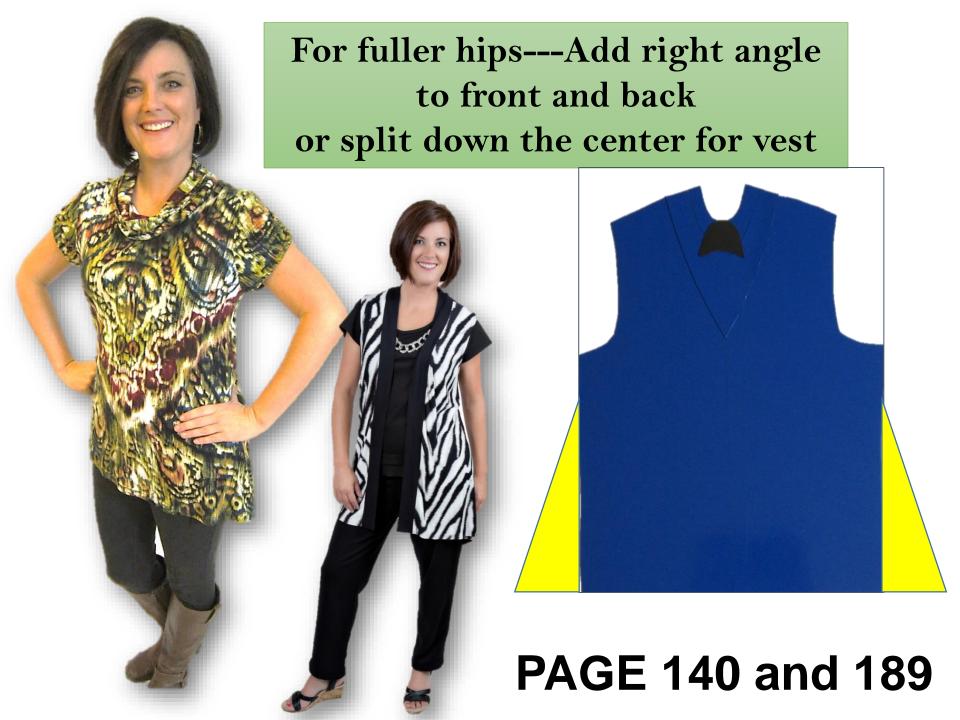

can split the back and add. You need at least ½" to 1" for ease





## Tiny Arms



Keep the ½" seam allowance at the armhole but take a deeper seam down in to the sleeve. When you are happy with the results...alter pattern.

### Now Let's go to Pants





## Instant Butt Lift

ADD 1/2" TO CENTER BACK AND TAPER TO NOTHING AT THE SIDE



## **BEFORE BUTT LIFT**



## **AFTER**



## Alteration for Tummy





Elastic over top of pants

# The Art of Fashion Camouflage

85 Projects with 85 videos





## FOR BEST RESULTS FRENCH FUSE YOKE!



## Straight Yoke





Place shoulder seams of jacket wrong side to wrong side. Sew the seams of the front and back with ½" seam allowance. Cut out the yoke of your choice and interface with French Fuse. Lay yoke on top of jacket and top stitch in place.





# ADDING DETAIL ADDS INTEREST Trim or zippers are great!



#### Start with fitted MASTER PATTERN

and let's create new looks by changing the seam allowance



## WOVEN FABRIC NO STRETCH

5/8" seam allowance all seams



#### **MASTER PANTS KNIT FABRIC 2 WAY STRETCH**

1" seam allowance side seam, inside leg seam and 5/8" seam allowance for the crotch seam.



## MASTER PANTS LADY LEGS KNIT FABRIC 4 WAY STRETCH

Pull On ---1" seam allowance all seams



## **Webinar Pattern Special #1**



lutionize the way you sew

### \$72 Includes US Shipping

- Master Top Pattern, Video and pdfs
- Master Pants Pattern, Video and pdfs

#### Retail \$80

### VirtualSewingGuild.net

- Sewing for Men PDFs
- FIXING SOME FITTING ISSUES
- GATHERED V CONSTRUCTION
- HOW TO CUT A PRINCESS GARME...
- HOW TO F