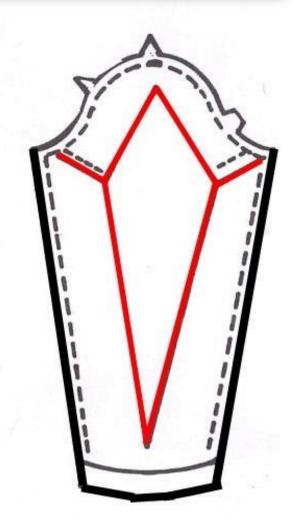

w FitNice book and your ticket to the

LIVE Q and A Session March 20

Here is your chance to get the guidance for all your FitNice questions

## Webinar SUPER Special

**\$251 Includes US Shipping** Retail \$503.97 VirtualSewingGuild.net









### This package includes

- Both Master Patterns
- Simple Sewlutions
- Design It Yourself
- Q and A LIVE session
- 2019 FitNice Fit Club Membership
- Master Class Recording



MASTER
CLASS
RECORDING

## ROUNDED BACK



NARROW
SHOULDERS
AND/OR
SHORT BETWEEN
SHOULDER AND
BUST





If you are short from shoulder to bust...
BASTE shoulder seam with 1" seam
allowance.

Try it on...then sew with the seam allowance that looks the best.

Be sure to alter your pattern. The cap of the sleeve MAY need a small tuck to remove the extra.





## Large Arms





### **Broad Back**

Measure pattern...compare to your measurement. If you are off the pattern, you can split the back and add. You need at least ½" to 1" for ease





## Tiny Arms



Keep the ½" seam allowance at the armhole but take a deeper seam down in to the sleeve. When you are happy with the results...alter pattern.

### Now Let's go to Pants





## Instant Butt Lift

ADD 1/2" TO CENTER BACK AND TAPER TO NOTHING AT THE SIDE



## **BEFORE BUTT LIFT**



## **AFTER**



## Alteration for Tummy





Elastic over top of pants

# The Art of Fashion Camouflage

85 Projects with 85 videos





## FOR BEST RESULTS FRENCH FUSE YOKE!



## Straight Yoke





Place shoulder seams of jacket wrong side to wrong side. Sew the seams of the front and back with ½" seam allowance. Cut out the yok