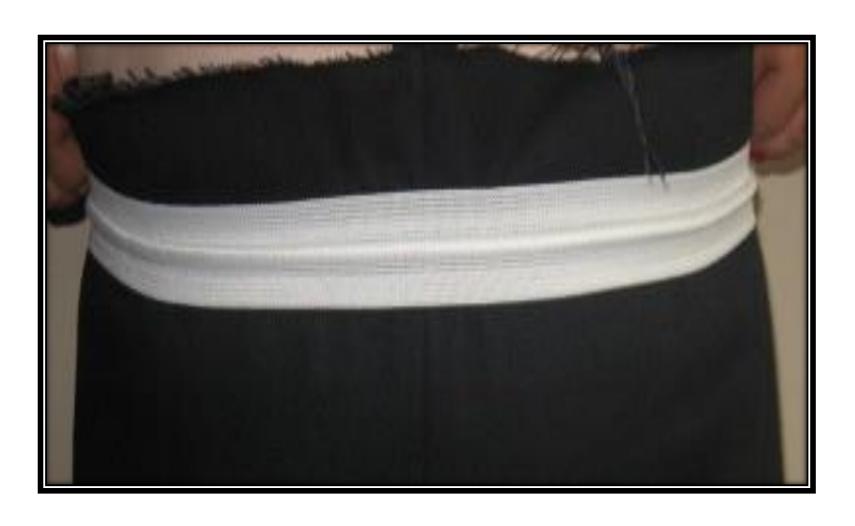

ER AND
BUST





If you are short from shoulder to bust...
BASTE shoulder seam with 1" seam
allowance.

Try it on...then sew with the seam allowance that looks the best.

Be sure to alter your pattern. The cap of the sleeve MAY need a small tuck to remove the extra.





## Large Arms





### **Broad Back**

Measure pattern...compare to your measurement. If you are off the pattern, you can split the back and add. You need at least ½" to 1" for ease





## Tiny Arms



Keep the ½" seam allowance at the armhole but take a deeper seam down in to the sleeve. When you are happy with the results...alter pattern.

### Now Let's go to Pants





## Instant Butt Lift

ADD 1/2" TO CENTER BACK AND TAPER TO NOTHING AT THE SIDE



## **BEFORE BUTT LIFT**



## **AFTER**



## Alteration for Tummy





Elastic over top of pants

# The Art of Fashion Camouflage

85 Projects with 85 videos





## FOR BEST RESULTS FRENCH FUSE YOKE!



## Straight Yoke





Place shoulder seams of jacket wrong side to wrong side. Sew the seams of the front and back with ½" seam allowance. Cut out the yoke of your choice and interface with French Fuse. Lay yoke on top of jacket and top stitch in place.





# ADDING DETAIL ADDS INTEREST Trim or zippers are great!



#### Start with fitted MASTER PATTERN

and let's create new looks by changing the seam allowance



## WOVEN FABRIC NO STRETCH

5/8" seam allowance all seams



#### **MASTER PANTS KNIT FABRIC 2 WAY STRETCH**

1" seam allowance side seam, inside leg seam and 5/8" seam allowance for the crotch seam.



## MASTER PANTS LADY LEGS KNIT FABRIC 4 WAY