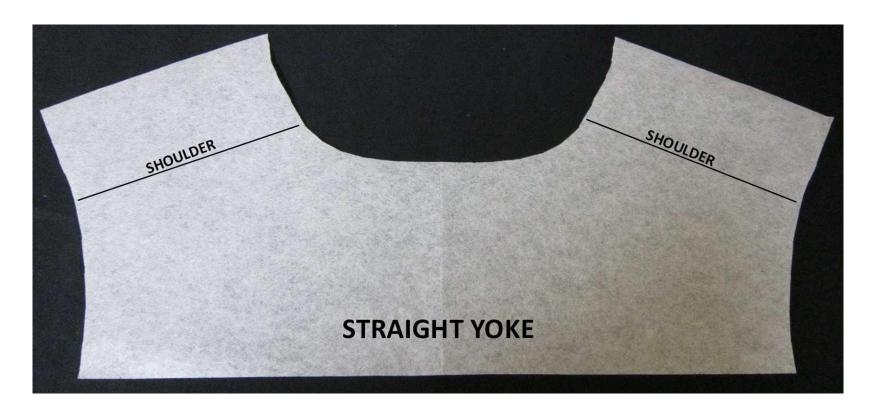

## FOR BEST RESULTS FRENCH FUSE YOKE!

## Straight Yoke

Place shoulder seams of jacket wrong side to wrong side. Sew the seams of the front and back with ½" seam allowance. Cut out the yoke of your choice and interface with French Fuse. Lay yoke on top of jacket and top stitch in place.