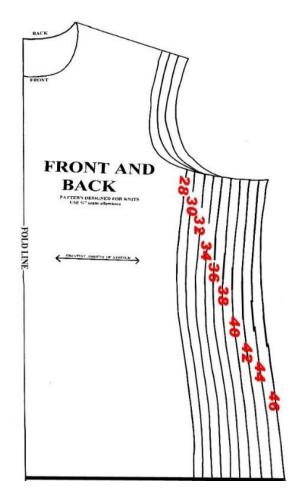

# This class is called FUN, FIT and FASHION because you can have all three...the easy way!

My goal is to take the Stress out of Seamstress, starting with Tips and Tricks. Then we will cover easy ways to fit yourself and ending with ideas to create a wardrobe that is both sophisticated and relaxed but stress free and best of all---it fits! I am using 5 pieces front, back, sleeve and 2 pants legs.

# 3 pieces---front back and sleeve