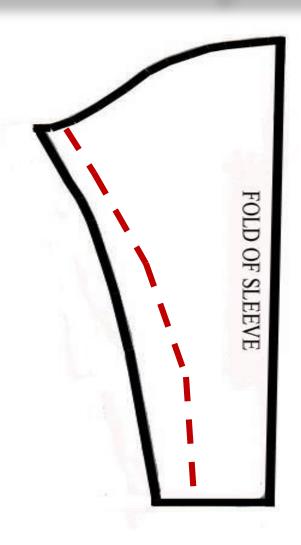

US Shipping** Retail \$503.97 VirtualSewingGuild.net









### This package includes

- Both Master Patterns
- Simple Sewlutions
- Design It Yourself
- Q and A LIVE session
- 2019 FitNice Fit Club Membership
- Master Class Recording



MASTER
CLASS
RECORDING

## ROUNDED BACK



NARROW
SHOULDERS
AND/OR
SHORT BETWEEN
SHOULDER AND
BUST





If you are short from shoulder to bust...
BASTE shoulder seam with 1" seam
allowance.

Try it on...then sew with the seam allowance that looks the best.

Be sure to alter your pattern. The cap of the sleeve MAY need a small tuck to remove the extra.





## Large Arms





### **Broad Back**

Measure pattern...compare to your measurement. If you are off the pattern, you can split the back and add. You need at least ½" to 1" for ease





## Tiny Arms



Keep the ½" seam allowance at the armhole but take a deeper seam down in to the sleeve. When you are happy with the results...alter pattern.

### Now Let's go to Pants





## Instant Butt Lift

ADD 1/2" TO CENTER BACK AND TAPER TO NOTHING AT THE SIDE



## **BEFORE BUTT LIFT**



## **AFTER**



## Alteration for Tummy





Elastic over top of pants

# The Art of Fashion Camouflage

85 Projects with 85 videos





## FOR BEST RESULTS FRENCH FUSE YOKE!



## Straight Yoke





Place shoulder seams of jacket wrong side to wrong side. Sew the seams of the front and back with ½" seam allowance. Cut out the yoke of your choice and interface with French Fuse. Lay yoke on top of jacket and top stitch in place.





# ADDING DETAIL ADDS INTEREST Trim or zippers are great!



#### Start with fit