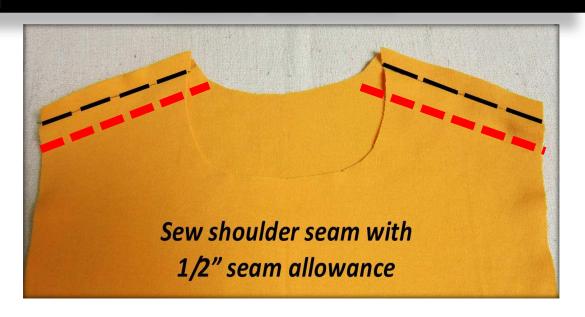

## ROUNDED BACK

NARROW
SHOULDERS
AND/OR
SHORT BETWEEN
SHOULDER AND
BUST

If you are short from shoulder to bust...
BASTE shoulder seam with 1" seam
allowance.

Try it on...then sew with the seam allowance that looks the best.