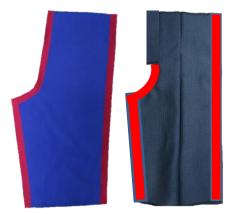

#### Start with fitted MASTER PATTERN

and let's create new looks by changing the seam allowance

## WOVEN FABRIC NO STRETCH

5/8" seam allowance all seams

#### **MASTER PANTS KNIT FABRIC 2 WAY STRETCH**

1" seam allowance side seam, inside leg seam and 5/8" seam allowance for the crotch seam.

## MASTER PANTS LADY LEGS KNIT FABRIC 4 WAY STRETCH

Pull On ---1" seam allowance all seams