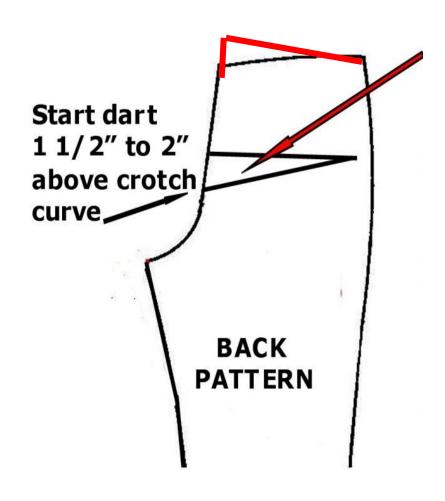

CORDING

## ROUNDED BACK



NARROW
SHOULDERS
AND/OR
SHORT BETWEEN
SHOULDER AND
BUST





If you are short from shoulder to bust...
BASTE shoulder seam with 1" seam
allowance.

Try it on...then sew with the seam allowance that looks the best.

Be sure to alter your pattern. The cap of the sleeve MAY need a small tuck to remove the extra.





## Large Arms





### **Broad Back**

Measure pattern...compare to your measurement. If you are off the pattern, you can split the back and add. You need at least ½" to 1" for ease





## Tiny Arms



Keep the ½" seam allowance at the armhole but take a deeper seam down in to the sleeve. When you are happy with the results...alter pattern.

### Now Let's go to Pants





## Instant Butt Lift

ADD 1/2" TO CENTER BACK AND TAPER TO NOTHING AT THE SIDE



## **BEFORE BUTT LIFT**



## **AFTER**



## Alteration for Tummy





Elastic over top of pants

# The Art of Fashion Camouflage

85 Projects with 85 videos





## FOR BEST RESULTS FRENCH FUSE YOKE!



## Straight Yoke





Place shoulder seams of jacket wrong side to wrong side. Sew the seams of the front and back with ½" seam allowance. Cut out the yoke of your choice and interface with French Fuse. Lay yoke on top of jacket and top stitch in place.





# ADDING DETAIL ADDS INTEREST Trim or zippers are great!



#### Start with fitted MASTER PATTERN

and let's create new looks by changing the seam allowance



## WOVEN FABRIC NO STRETCH

5/8" seam allowance all seams



#### **MASTER PANTS KNIT FABRIC 2 WAY STRETCH**

1" seam allowance side seam, inside leg seam and 5/8" seam allow