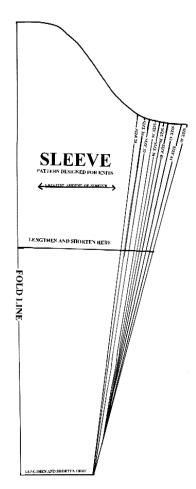

# 3 pieces---front back and sleeve

Be sure to alter your pattern. The cap of the sleeve MAY need a small tuck to remove the extra.

## Tiny Arms

Keep the ½" seam allowance at the armhole but take a deeper seam down in to the sleeve. When you are happy with the results...alter pattern.