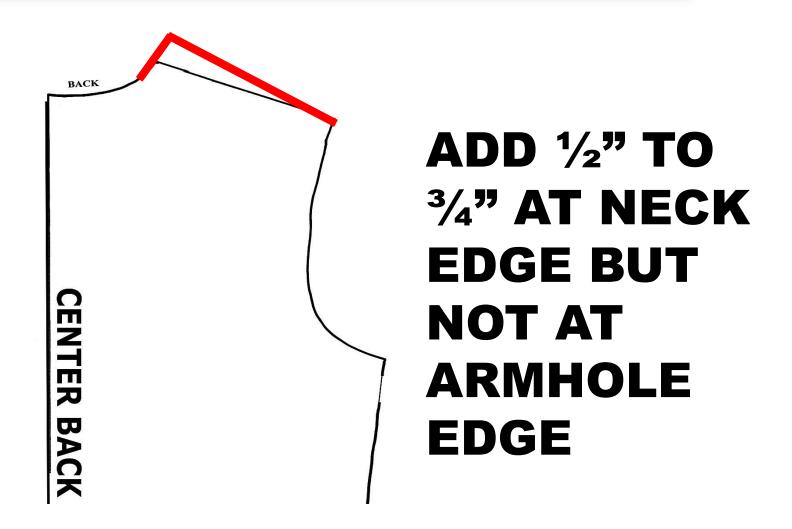

## ROUNDED BACK

NARROW
SHOULDERS
AND/OR
SHORT BETWEEN
SHOULDER AND
BUST

If you are short from shoulder to bust...
BASTE shoulder seam with 1" seam
allowance.

Try it on...then sew with the seam allowance that looks the best.

Be sure to alter your pattern. The cap of the sleeve MAY need a small tuck to remove the extra.