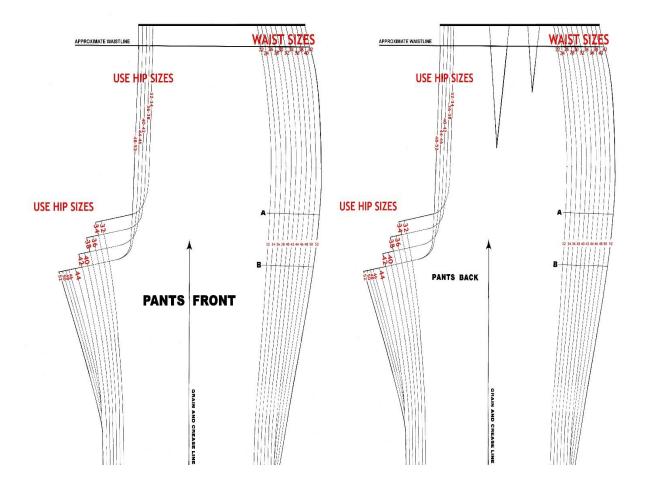

### **Fillice** MASTER PANTS

Coming up are the fitting issues that I encounter when I teach - -- along with their solutions and then we are going to ADD the Fashion.

### Now Let's go to Pants

## Instant Butt Lift

ADD 1/2" TO CENTER BACK AND TAPER TO NOTHING AT THE SIDE

## Alteration for Tummy

Elastic over top of pants