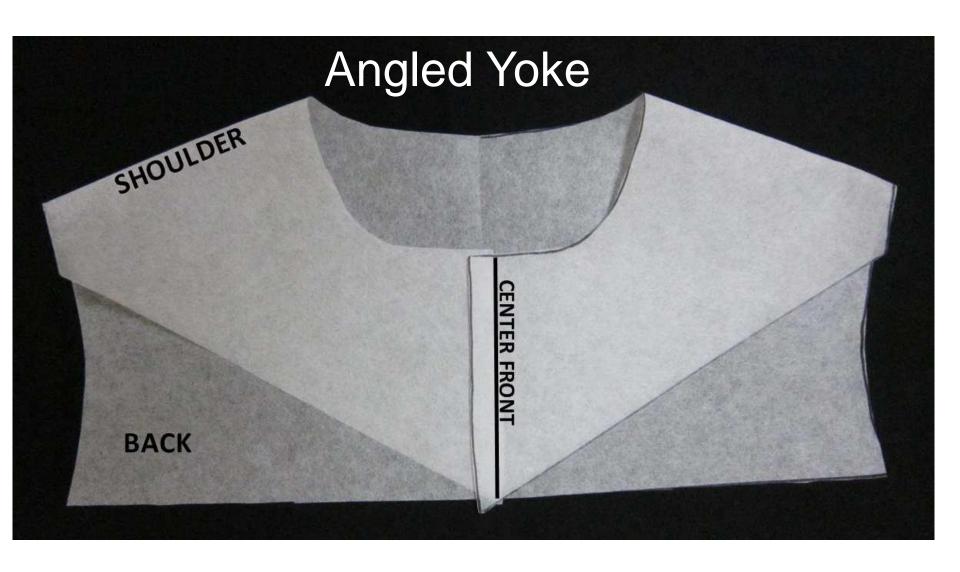

## FOR BEST RESULTS FRENCH FUSE YOKE!

## Straight Yoke

Place shoulder seams of jacket wrong side to wrong side. Sew the seams of the front and back with ½" seam allowance. Cut out the yoke of your choice and interface with French Fuse. Lay yoke on top of jacket and top stitch in place.