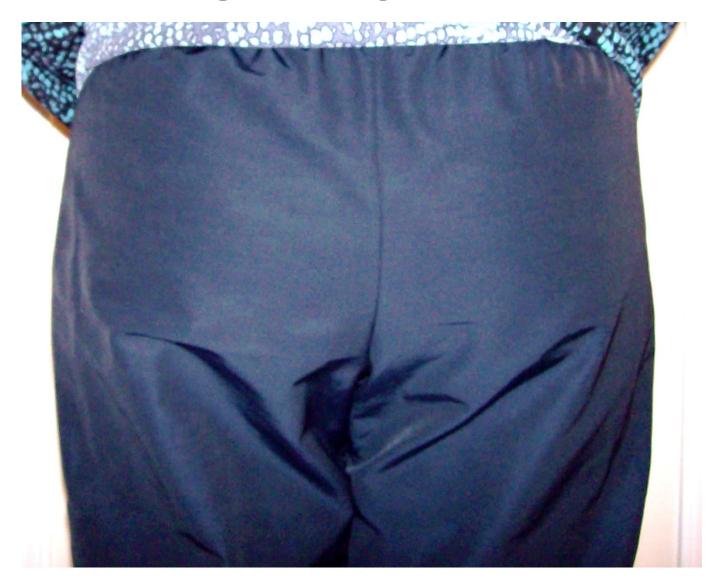

## Instant Butt Lift

ADD 1/2" TO CENTER BACK AND TAPER TO NOTHING AT THE SIDE

## **BEFORE BUTT LIFT**