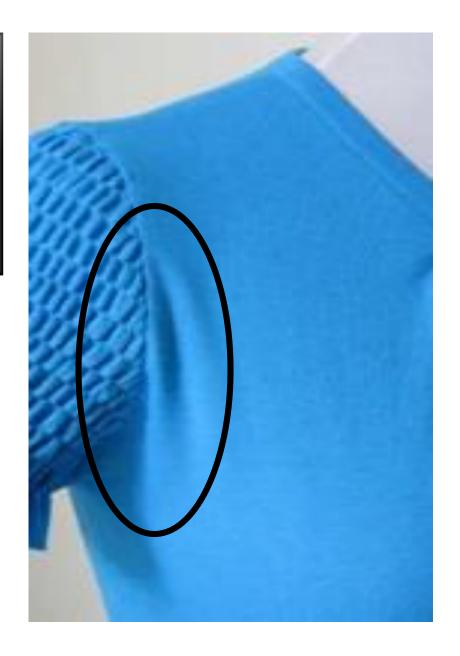

## ROUNDED BACK

NARROW
SHOULDERS
AND/OR
SHORT BETWEEN
SHOULDER AND
BUST

If you are short from shoulder to bust...
BASTE shoulder seam with 1" seam
allowance.

Try it on...then sew with the seam allowance that looks the best.

Be sure to alter your pattern. The cap of the sleeve MAY need a small tuck to remove the extra.