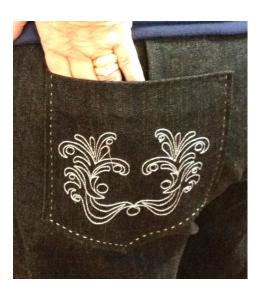

y way!









My goal is to take the Stress out of Seamstress, starting with Tips and Tricks. Then we will cover easy ways to fit yourself and ending with ideas to create a wardrobe that is both sophisticated and relaxed but stress free and best of all---it fits! I am using 5 pieces front, back, sleeve and 2 pants legs.

## This is my brand new book



### **CHAPTERS:**

- Unnecessary Necessary Notions
- Seam Finishes
- Gluing Makes Sewing Easier
- Pick a Pocket for Fashion or Function
- Yes—it's Easy to Sew Zippers
- Easy Collars for Tops and jackets
- Sassy Sleeves
- Tricks and Tips



## **Unnecessary Necessary Notions**



### **Seam Finishes**





**Gluing Makes Sewing Easier** 

FitNice System, LLC



## **POCKETS**

Again the Easy way
You can use Pockets
for FASHION OR
FUNCTION







# WHO CAN'T USE TRICKS TO MAKE YOUR SEWING EASIER?



How to use the mirror image button for sewing garments



Use a cleaning pad to have a sparking clean iron

Make your own shoulder pads from French Fuse for a better looking shoulder area of your garment



Pool Noodle equals fabric storage

## Fillice MASTER TOP AND PANTS PATTERNS.

These are basic patterns. I teach you how to create your own look starting with this basic! Each come with an hour long video that walks you from measuring to fitting! Wait till you see the amount of pdfs that come with the pattern





#### PDFs ready to copy and print for Master Top Pattern



















SEWING FOR PRE TEENS AND TEE...

SEWING INSTRUCTIONS FOR MAS...

The Easy Way to Perfect Fit











- CLASSY...SASSY...CAPRIS finishes
- F