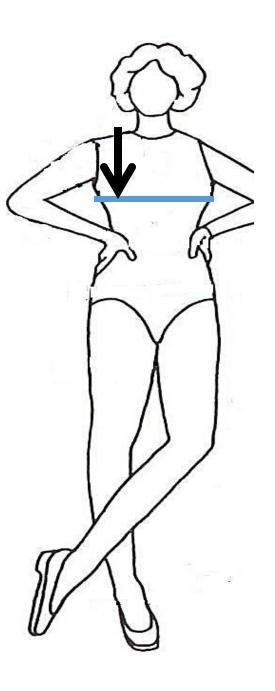

### **Broad Back**

Measure pattern...compare to your measurement. If you are off the pattern, you can split the back and add. You need at least ½" to 1" for ease