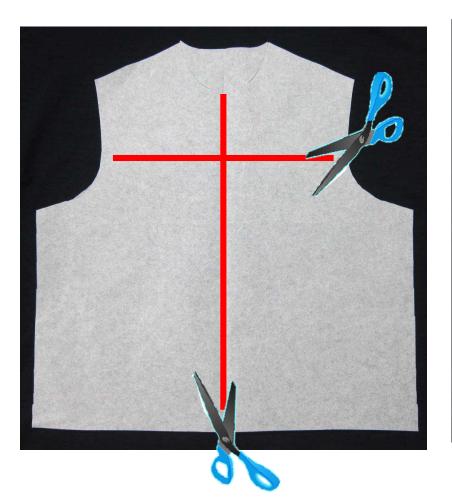

**\$251 Includes US Shipping** Retail \$503.97 VirtualSewingGuild.net









### This package includes

- Both Master Patterns
- Simple Sewlutions
- Design It Yourself
- Q and A LIVE session
- 2019 FitNice Fit Club Membership
- Master Class Recording



MASTER
CLASS
RECORDING

## ROUNDED BACK



NARROW
SHOULDERS
AND/OR
SHORT BETWEEN
SHOULDER AND
BUST





If you are short from shoulder to bust...
BASTE shoulder seam with 1" seam
allowance.

Try it on...then sew with the seam allowance that looks the best.

Be sure to alter your pattern. The cap of the sleeve MAY need a small tuck to remove the extra.





## Large Arms





### **Broad Back**

Measure pattern...compare to your measurement. If you are off the pattern, you can split the back and add. You need at least ½" to 1" for ease





## Tiny Arms



Keep the ½" seam allowance at the armhole but take a deeper seam down in to the sleeve. When you are happy with the results...alter pattern.

### Now Let's go to Pants





## Instant Butt Lift

ADD 1/2" TO CENTER BACK AND TAPER TO NOTHING AT THE SIDE



## **BEFORE BUTT LIFT**



## **AFTER**



## Alteration for Tummy





Elastic over top of pants

# The Art of Fashion Camouflage

85 Projects with 85 videos





## FOR BEST RESULTS FRENCH FUSE YOKE!



## Straight Yoke





Place shoulder seams of jacket wrong side to wrong side. Sew the seams of the front and back with ½" seam allowance. Cut out the yoke of your choice and interface with French Fuse. Lay yoke on top of jacket and top stitch in place.





# ADDING DETAIL ADDS INTEREST Trim or zippers are great!



#