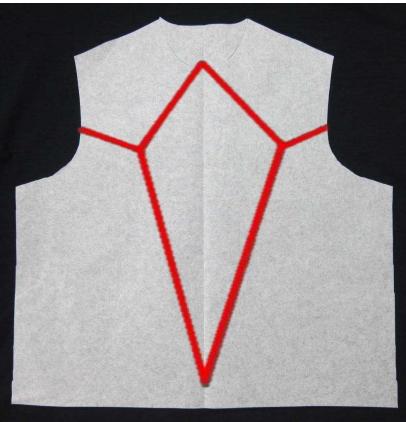

**\$251 Includes US Shipping** Retail \$503.97 VirtualSewingGuild.net









### This package includes

- Both Master Patterns
- Simple Sewlutions
- Design It Yourself
- Q and A LIVE session
- 2019 FitNice Fit Club Membership
- Master Class Recording



MASTER
CLASS
RECORDING

## ROUNDED BACK



NARROW
SHOULDERS
AND/OR
SHORT BETWEEN
SHOULDER AND
BUST





If you are short from shoulder to bust...
BASTE shoulder seam with 1" seam
allowance.

Try it on...then sew with the seam allowance that looks the best.

Be sure to alter your pattern. The cap of the sleeve MAY need a small tuck to remove the extra.





## Large Arms





### **Broad Back**

Measure pattern...compare to your measurement. If you are off the pattern, you can split the back and add. You need at least ½" to 1" for ease





## Tiny Arms



Keep the ½" seam allowance at the armhole but take a deeper seam down in to the sleeve. When you are happy with the results...alter pattern.

### Now Let's go to Pants





## Instant Butt Lift

ADD 1/2" TO CENTER BACK AND TAPER TO NOTHING AT THE SIDE



## **BEFORE BUTT LIFT**



## **AFTER**



## Alteration for Tummy





Elastic over top of pants

# The Art of Fashion Camouflage

85 Projects with 85 videos





## FOR BEST RESULTS FRENCH FUSE YOKE!



## Straight Yoke





Place shoulder seams of jacket wrong side to wrong side. Sew the seams of the front and back with ½" seam allowance. Cut out the yoke of your choice and interface with French Fuse. Lay yoke on top of jacket and top stitch in place.





# ADDING DETAIL ADDS INTEREST Trim or zippers are great!



###