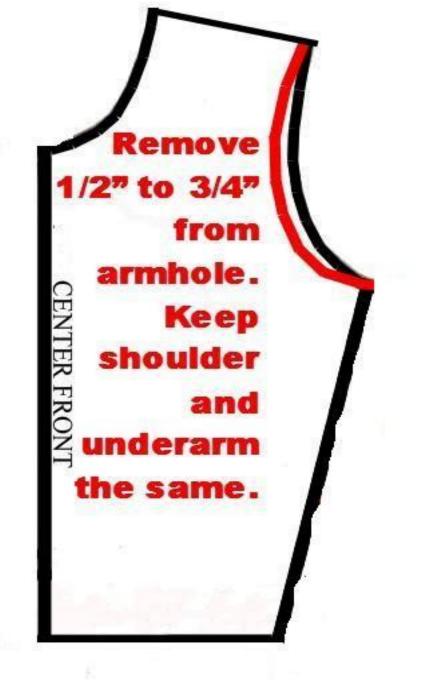

Easy to Sew Zippers
- Easy Collars for Tops and jackets
- Sassy Sleeves
- Tricks and Tips



# Webinar Special Simple Sewlutions Workbook PLUS Question and Answer Session



# **\$92.40 Includes US Shipping**VirtualSewingGuild.net

Retail \$154

This package includes the new FitNice book and your ticket to the

LIVE Q and A Session March 20

Here is your chance to get the guidance for all your FitNice questions

## Webinar SUPER Special

**\$251 Includes US Shipping** Retail \$503.97 VirtualSewingGuild.net









### This package includes

- Both Master Patterns
- Simple Sewlutions
- Design It Yourself
- Q and A LIVE session
- 2019 FitNice Fit Club Membership
- Master Class Recording



MASTER
CLASS
RECORDING

## ROUNDED BACK



NARROW
SHOULDERS
AND/OR
SHORT BETWEEN
SHOULDER AND
BUST





If you are short from shoulder to bust...
BASTE shoulder seam with 1" seam
allowance.

Try it on...then sew with the seam allowance that looks the best.

Be sure to alter your pattern. The cap of the sleeve MAY need a small tuck to remove the extra.





## Large Arms





### **Broad Back**

Measure pattern...compare to your measurement. If you are off the pattern, you can split the back and add. You need at least ½" to 1" for ease





## Tiny Arms



Keep the ½" seam allowance at the armhole but take a deeper seam down in to the sleeve. When you are happy with the results...alter pattern.

### Now Let's go to Pants





## Instant Butt Lift

ADD 1/2" TO CENTER BACK AND TAPER TO NOTHING AT THE SIDE



## **BEFORE BUTT LIFT**



## **AFTER**



## Alteration for Tummy





Elastic over