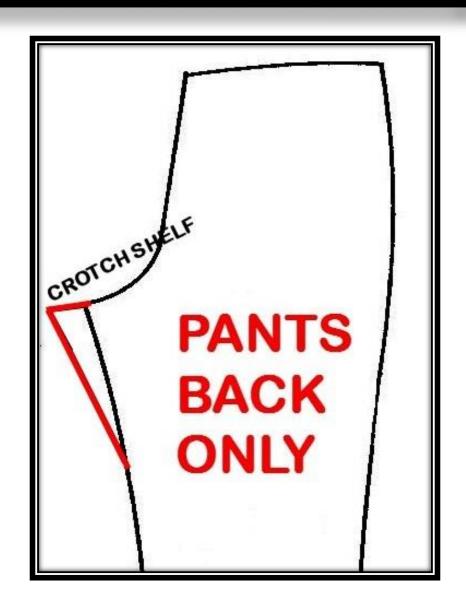

### Now Let's go to Pants

## Instant Butt Lift

ADD 1/2" TO CENTER BACK AND TAPER TO NOTHING AT THE SIDE