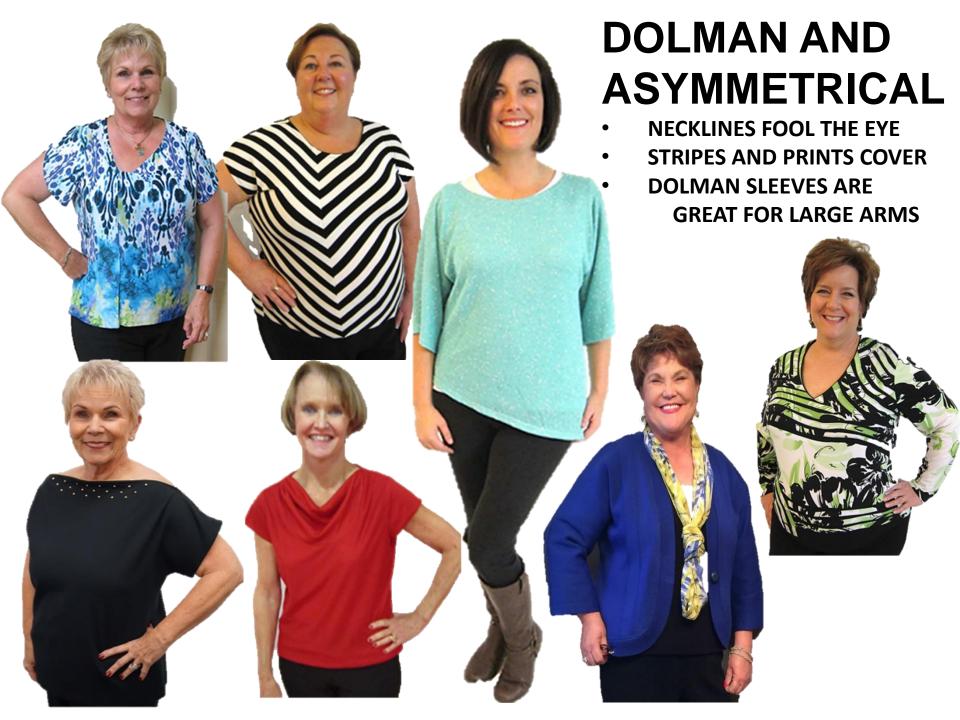

n split the back and add. You need at least ½" to 1" for ease





## Tiny Arms



Keep the ½" seam allowance at the armhole but take a deeper seam down in to the sleeve. When you are happy with the results...alter pattern.

### Now Let's go to Pants





## Instant Butt Lift

ADD 1/2" TO CENTER BACK AND TAPER TO NOTHING AT THE SIDE



## **BEFORE BUTT LIFT**



## **AFTER**



## Alteration for Tummy





Elastic over top of pants

# The Art of Fashion Camouflage

85 Projects with 85 videos





## FOR BEST RESULTS FRENCH FUSE YOKE!



## Straight Yoke





Place shoulder seams of jacket wrong side to wrong side. Sew the seams of the front and back with ½" seam allowance. Cut out the yoke of your choice and interface with French Fuse. Lay yoke on top of jacket and top stitch in place.





# ADDING DETAIL ADDS INTEREST Trim or zippers are great!



#### Start with fitted MASTER PATTERN

and let's create new looks by changing the seam allowance



## WOVEN FABRIC NO STRETCH

5/8" seam allowance all seams



#### **MASTER PANTS KNIT FABRIC 2 WAY STRETCH**

1" seam allowance side seam, inside leg seam and 5/8" seam allowance for the crotch seam.



## MASTER PANTS LADY LEGS KNIT FABRIC 4 WAY STRETCH

Pull On ---1" seam allowance all seams



## **Webinar Pattern Special #1**



lutionize the way you sew

### \$72 Includes US Shipping

- Master Top Pattern, Video and pdfs
- Master Pants Pattern, Video and pdfs

#### Retail \$80

### VirtualSewingGuild.net

- Sewing for Men PDFs
- FIXING SOME FITTING ISSUES
- GATHERED V CONSTRUCTION
- HOW TO CUT A PRINCESS GARME...
- HOW TO FIN