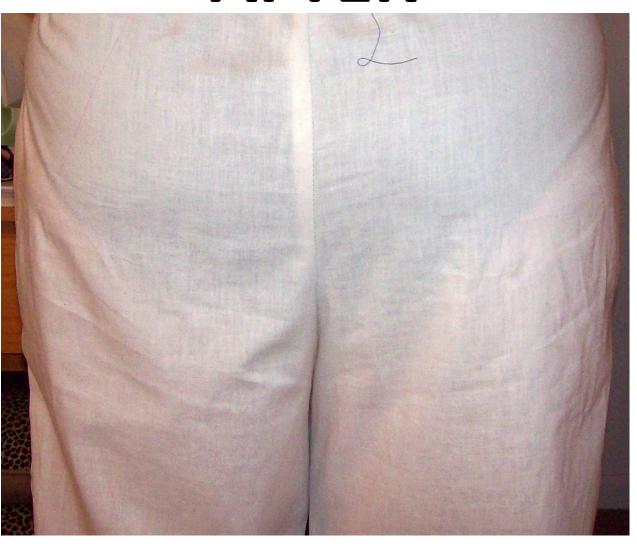

## Instant Butt Lift

ADD 1/2" TO CENTER BACK AND TAPER TO NOTHING AT THE SIDE

## **BEFORE BUTT LIFT**

## **AFTER**