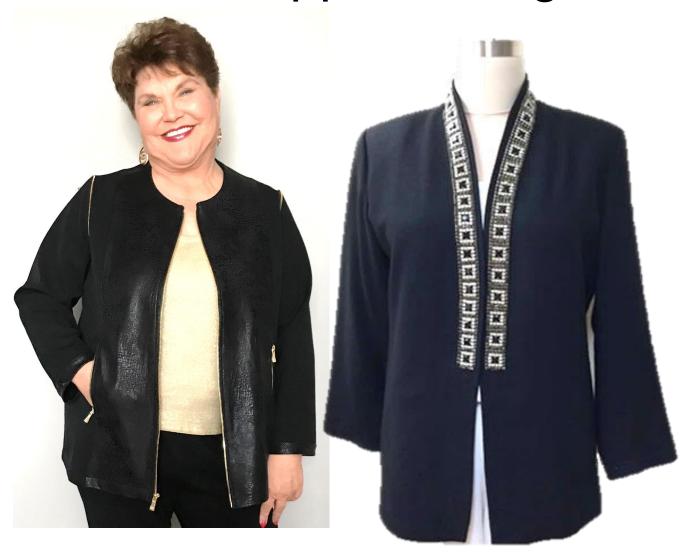

e





## Tiny Arms



Keep the ½" seam allowance at the armhole but take a deeper seam down in to the sleeve. When you are happy with the results...alter pattern.

### Now Let's go to Pants





## Instant Butt Lift

ADD 1/2" TO CENTER BACK AND TAPER TO NOTHING AT THE SIDE



## **BEFORE BUTT LIFT**



## **AFTER**



## Alteration for Tummy





Elastic over top of pants

# The Art of Fashion Camouflage

85 Projects with 85 videos





## FOR BEST RESULTS FRENCH FUSE YOKE!



## Straight Yoke





Place shoulder seams of jacket wrong side to wrong side. Sew the seams of the front and back with ½" seam allowance. Cut out the yoke of your choice and interface with French Fuse. Lay yoke on top of jacket and top stitch in place.





# ADDING DETAIL ADDS INTEREST Trim or zippers are great!



#### Start with fitted MASTER PATTERN

and let's create new looks by changing the seam allowance



## WOVEN FABRIC NO STRETCH

5/8" seam allowance all seams



#### **MASTER PANTS KNIT FABRIC 2 WAY STRETCH**

1" seam allowance side seam, inside leg seam and 5/8" seam allowance for the crotch seam.



## MASTER PANTS LADY LEGS KNIT FABRIC 4 WAY STRETCH

Pull On ---1" seam allowance all seams



## **Webinar Pattern Special #1**



lutionize the way you sew

### \$72 Includes US Shipping

- Master Top Pattern, Video and pdfs
- Master Pants Pattern, Video and pdfs

#### Retail \$80

### VirtualSewingGuild.net

- Sewing for Men PDFs
- FIXING SOME FITTING ISSUES
- GATHERED V CONSTRUCTION
- HOW TO CUT A PRINCESS GARME...
- HOW TO FINISH SLEEVELESS GAR...
- 🃜 IF YOU NEED A LARGER SIZE PATTE...