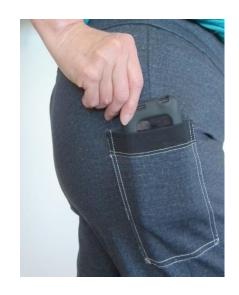

y!









My goal is to take the Stress out of Seamstress, starting with Tips and Tricks. Then we will cover easy ways to fit yourself and ending with ideas to create a wardrobe that is both sophisticated and relaxed but stress free and best of all---it fits! I am using 5 pieces front, back, sleeve and 2 pants legs.

## This is my brand new book



### **CHAPTERS:**

- Unnecessary Necessary Notions
- Seam Finishes
- Gluing Makes Sewing Easier
- Pick a Pocket for Fashion or Function
- Yes—it's Easy to Sew Zippers
- Easy Collars for Tops and jackets
- Sassy Sleeves
- Tricks and Tips



## **Unnecessary Necessary Notions**



### **Seam Finishes**





**Gluing Makes Sewing Easier** 

FitNice System, LLC



## **POCKETS**

Again the Easy way
You can use Pockets
for FASHION OR
FUNCTION







# WHO CAN'T USE TRICKS TO MAKE YOUR SEWING EASIER?



How to use the mirror image button for sewing garments



Use a cleaning pad to have a sparking clean iron

Make your own shoulder pads from French Fuse for a better looking shoulder area of your garment



Pool Noodle equals fabric storage

## Fillice MASTER TOP AND PANTS PATTERNS.

These are basic patterns. I teach you how to create your own look starting with this basic! Each come with an hour long video that walks you from measuring to fitting! Wait till you see the amount of pdfs that come with the pattern





#### PDFs ready to copy and print for Master Top Pattern



















SEWING FOR PRE TEENS AND TEE...

SEWING INSTRUCTIONS FOR MAS...

The Easy Way to Perfect Fit











- CLASSY...SASSY...CAPRIS finishes
- FITTE