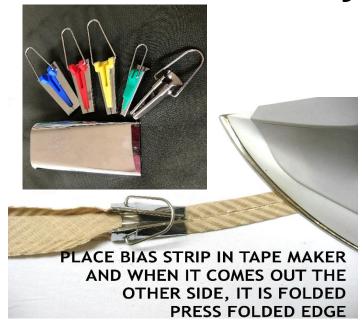

N with

Judy Kessinger....



## FUN, FIT, and FASHION



www.fitnicesystem.com

# This class is called FUN, FIT and FASHION because you can have all three...the easy way!









My goal is to take the Stress out of Seamstress, starting with Tips and Tricks. Then we will cover easy ways to fit yourself and ending with ideas to create a wardrobe that is both sophisticated and relaxed but stress free and best of all---it fits! I am using 5 pieces front, back, sleeve and 2 pants legs.

## This is my brand new book



### **CHAPTERS:**

- Unnecessary Necessary Notions
- Seam Finishes
- Gluing Makes Sewing Easier
- Pick a Pocket for Fashion or Function
- Yes—it's Easy to Sew Zippers
- Easy Collars for Tops and jackets
- Sassy Sleeves
- Tricks and Tips



## **Unnecessary Necessary Notions**



### **Seam Finishes**





**Gluing Makes Sewing Easier** 

FitNice System, LLC



## **POCKETS**

Again the Easy way
You can use Pockets
for FASHION OR
FUNCTION







# WHO CAN'T USE TRICKS TO MAKE YOUR SEWING EASIER?



How to use the mirror image button for sewing garments



Use a cleaning pad to have a sparking clean iron

Make your own shoulder pads from French Fuse for a better looking shoulder area of your garment



Pool Noodle equals fabric storage

## Fillice MASTER TOP AND PANTS PATTERNS.

These are basic patterns. I teach you how to create your own look starting with this basic! Each come with an hour long video that walks you from measuring to fitting! Wait till you see the amount of pdfs that come with the pattern





#### PDFs ready to copy and print for Master Top Patt