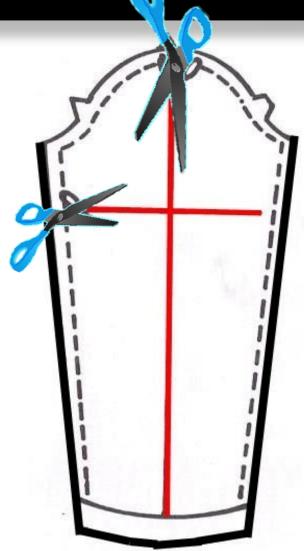

## Tiny Arms

Keep the ½" seam allowance at the armhole but take a deeper seam down in to the sleeve. When you are happy with the results...alter pattern.